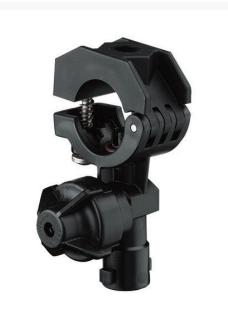

## Details

Assembly can be mounted to 20 mm, 1/2", 3/4" or 1" pipe or equivalent size tubing. Features ChemSaver drip-free shutoff. Requires 10 psi (0.7 bar) at the nozzle to open check valve. Standard diaphragm of EPDM with optional Viton available. Mounts to a 3/8" (9.5 mm) hole drilled in pipe or tubing. Sizes 1/2" and 3/4" include a mounting hole in upper clamp sub-assembly for mounting to flat surfaces. Maximum operating pressure of 300 psi (20 bar).