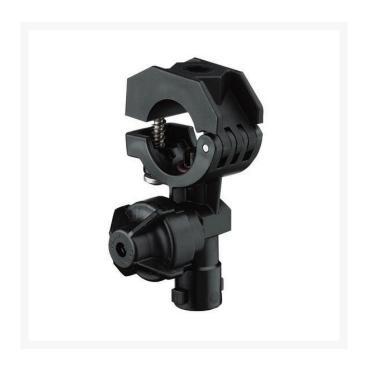

## TeeJet Nozzle Body - 1

RTJQJ17560A-1-NYB

## **Details**

Assembly can be mounted to 20 mm, 1/2", 3/4" or 1" pipe or equivalent size tubing. Features ChemSaver drip-free shutoff. Requires 10 psi (0.7 bar) at the nozzle to open check valve. Standard diaphragm of EPDM with optional Viton available. Mounts to a 3/8" (9.5 mm) hole drilled in pipe or tubing. Sizes 1/2" and 3/4" include a mounting hole in upper clamp sub-assembly for mounting to flat surfaces. Maximum operating pressure of 300 psi (20 bar).