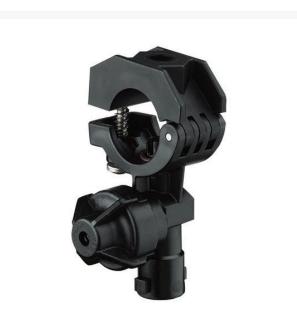

## TeeJet Nozzle Body - 20mm

RTJQJ17560A-20MM-NYB

- Can be mounted to 20 mm, 25 mm, 1/2", 3/4" or 1" pipe or equivalent size tubing.
- Features ChemSaver drip-free shutoff. Requires 10 PSI at the nozzle to open check valve.
- Standard diaphragm of EPDM with optional FKM available.
- Mounts to a 3/8" or 9/32" hole drilled in pipe or tubing.
- All sizes include a mounting hole in upper clamp subassembly for mounting to flat surfaces.
- Maximum operating pressure of 300 PSI.
- Flow rate: 2.25 GPM at 5 PSI pressure drop, 3.18 GPM at 10 PSI pressure drop