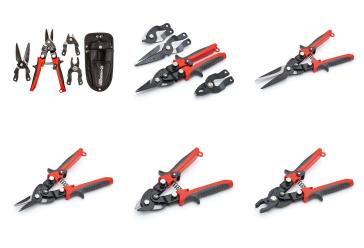

## Multi-Blade Cutting Set - 5 Pc Compound Action RTL1002

## **Details**

The high-functioning serrated multi-purpose blade cuts rope, shingles, vinyl tiles or siding, plastics, and more. It comes with an integrated bottle opener, a single strand soft wire cutter and wire bending holes. The straight cutting blade is ideal for metal duct work and gutters, while the cable cuttnig blade cuts various wires and cables. The standard plier head includes large and small gripping teeth and an integrated wire cutter. There is a multi-purpose blade, a heavy-duty straight cutting blade, a cable cutting blade, and a bonus plier head. The different heads can be changed out easily in about 5 seconds. To change the blade simply unlock the two quickchange pins, insert the new blade, return the pins to locked position and begin work. The base handle also has a compound action design providing more power with less effort, further increasing the tool's appeal. The Crescent Tool SwitchBlade also offers a convenient one hand latch operation and dual material grips, which provide added comfort for the end user. The hang hole on the handle makes for easy storage.