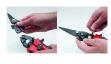

## **Details**

The high-functioning serrated multi-purpose blade cuts rope, shingles, vinyl tiles or siding, plastics, and more. It comes with an integrated bottle opener, a single strand soft wire cutter and wire bending holes. The straight cutting blade is ideal for metal duct work and gutters, while the cable cuttnig blade cuts various wires and cables. The standard plier head includes large and small gripping teeth and an integrated wire cutter. There is a multi-purpose blade, a heavy-duty straight cutting blade, a cable cutting blade, and a bonus plier head. The different heads can be changed out easily in about 5 seconds. To change the blade simply unlock the two quickchange pins, insert the new blade, return the pins to locked position and begin work. The base handle also has a compound action design providing more power with less effort, further increasing the tool's appeal. The Crescent Tool SwitchBlade also offers a convenient one hand latch operation and dual material grips, which provide added comfort for the end user. The hang hole on the handle makes for easy storage.