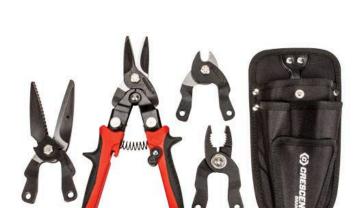

## Multi-Blade Cutting Set - 5 Pc Compound Action RTL1002

## **Details**

The high-functioning serrated multi-purpose blade cuts rope, shingles, vinyl tiles or siding, plastics, and more. It comes with an integrated bottle opener, a single strand soft wire cutter and wire bending holes. The straight cutting blade is ideal for metal duct work and gutters, while the cable cuttnig blade cuts various wires and cables. The standard plier head includes large and small gripping teeth and an integrated wire cutter. There is a multi-purpose blade, a heavy-duty straight cutting blade, a cable cutting blade, and a bonus plier head. The different heads can be changed out easily in about 5 seconds. To change the blade simply unlock the two quickchange pins, insert the new blade, return the pins to locked position and begin work. The base handle also has a compound action design providing more power with less effort, further increasing the tool's appeal. The Crescent Tool SwitchBlade also offers a convenient one hand latch operation and dual material grips, which provide added comfort for the end user. The hang hole on the handle makes for easy storage.