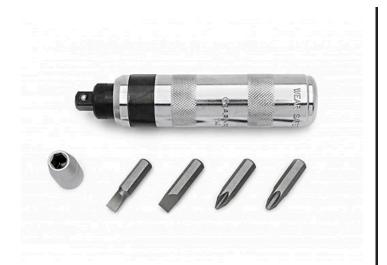

## **Details**

Set is standard 3/8" square drive and includes a 3/8" Square Drive Adapter for 5/16" hex bits. Four-bit set includes No. 2 and No. 3 Phillips bits and 5/16" and 9/32" slotted bits. Free frozen bolts and screws by twisting the tool in the direction of the rotation and holding while striking with a hammer. Reverse action to tighten bolts. Perfect for use with R&R Bedknife Screw Driver Tools. 6 piece set.

- Includes: 3/8" Square Drive Adapter, No. 2 & No. 3 Phillips bits, 5/16" & 9/32", Slotted Bits
- 6 Piece Set
- Ideal Used with R&R Bedknife Screw Driver Tools