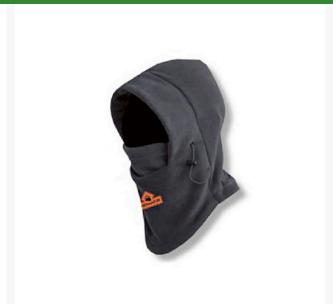

## **Techniche Balaclava Head Warmer** RTN5526

## **Details**

Keep your head and neck protected from the cold with the multi-configuration balaclava with built-in Heat Pax Mini Warmer pockets. Wear it as a neck warmer, face mask, hood or hood with mask depending on the temperature and your needs. Made of soft, durable, 100% poly-fleece with black cotton-poly elastic trim for a snug fit. Includes 1 pair Heat Pax Mini/Hand Warmers. One size fits all. Black.