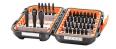

## **Details**

The Crescent APEX 38-piece fastening set is built for the most demanding jobsites. The stack and store alphaCASE features a tongue and groove design with thick sidewall construction. The fastening set includes the core APEX industrial fastening S2 steel product with optimized tip geometry for fit to the fastener. Screwdriver bit tips include square, Phillips, Torx, slotted, a quick release bit holder, and a magnetic nutsetter. Bits are secured in pivoting insert rails inside the case, allowing easy access to bits and case configurability.