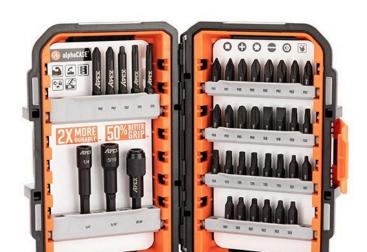

## **Details**

The Crescent APEX 38-piece fastening set is built for the most demanding jobsites. The stack and store alphaCASE features a tongue and groove design with thick sidewall construction. The fastening set includes the core APEX industrial fastening S2 steel product with optimized tip geometry for fit to the fastener. Screwdriver bit tips include square, Phillips, Torx, slotted, a quick release bit holder, and a magnetic nutsetter. Bits are secured in pivoting insert rails inside the case, allowing easy access to bits and case configurability.