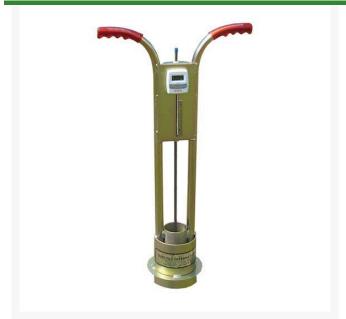

## **Details**

Use the percolation rate of your turf to adjust irrigation rates, save water, and minimize runoff. Establishes infiltration rate in just 15 minutes so you can better determine irrigation times or when to aerify; where disease is likely to occur. Features include sturdy, welded construction, double ring cylinder for accuracy, case hardened cutter blades, saturn depth limiting ring, countdown timer with beeping alarm, quick on/ off switch, water level scale in inches and millimeters, and easy to read pointer. 33 " H x 17 " W x 7 " D.

- Establish turf percolation rate in just 15 minutes
- Sturdy, welded construction
- Double ring cylinder for accuracy
- Scale in inches and millimeters
- 33 in. H x 17 in. W x 7 in. D