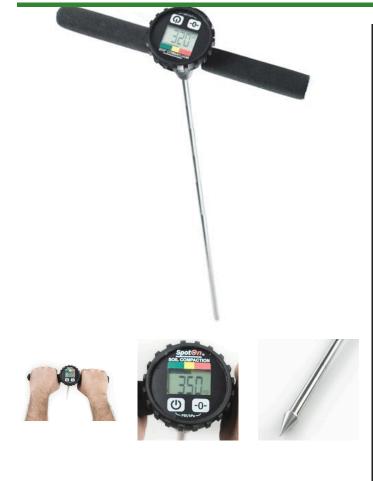

## **Spoton Digital Soil Compaction Tester/Penetrator**

RTT1018

## **Details**

Test for hard pans in the soil. This digital tester uses an electronic force sensor that eliminates changing tip size for different soil types. With steady downward pressure, you can visually see any hard pans in the soil profile up to 24" (60 cm) deep. The LCD display reads the maximum PSI or kPa, plus shows compaction severity with a green/yellow/red color code. Rugged construction. Meets ASABE S313.3 Soil Compaction Standard.

- Able to test for hard pans in the soil
- Visually see any hard pans in the soil profile up to 24" (60 cm) deep
- Electronic force sensor elimates changing tip size in different soil types
- LCD display reads the max PSI or kPa
- Shows compaction severity with a green/yellow/red color code
- Heavy duty construction
- Meets ASABE S313.3 Soil Compaction Standard