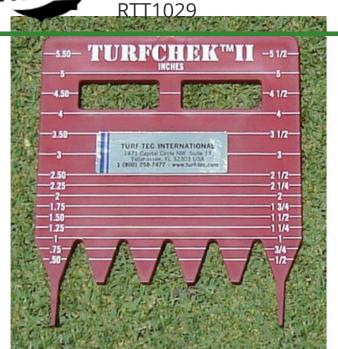

## Turfcheck II Rough Grass Height of Cut Gauge

## **Details**

A rough grass height of cut gauge designed to easily measure taller grass in the field for actual mowing height from 1/2" to 5-1/2" (6mm to 60mm) tall. Simply push the 2 outside teeth into the soil then read the gauge in inches or metric for height of cut. Measures in 1/4" increments from 1/2" to 2-1/2" then 1/2" increments from 2-1/2" to 5-1/2" tall. On the other side, measures in 6 mm increments from 6 mm to 60 mm, then 12 mm increments from 60 to 132 mm tall. Ideal for athletic fields, infields and outfields, soccer, lacrosse and golf courses. High impact plastic. Inches and metric

- Height of Cut Gauge for Taller Grass for Mowing Height
- Measures Grass Height of Cut in 1/4in and 1/2in Increments
- Displays Inches on One Side, Millimeters on the Other Side
- Measures Grass Height of Cut in 6 ml and 12 mm Increments
- High Impact Plastic