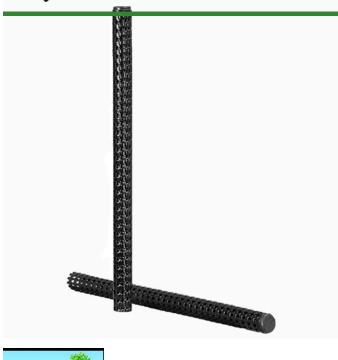

## Rootwell Rose Stick - 1/2in x 15in

Designed for roses and other large perennials. Units measure 1/2" in diameter and 15" in length

## Specifications

Manufacturer Diameter Length Rootwell .5 in 15 in