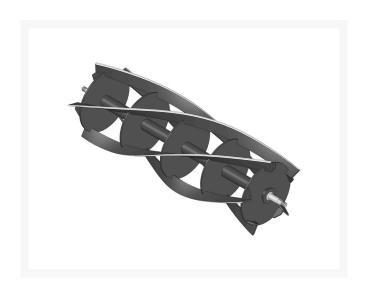

# Reel - 5 Blade

R26-2400

#### **Details**

R&R Reel blades are expertly crafted from premium high carbon-boron alloy steel, heat-treated to perfectly complement both R&R and OEM bedknives. Each reel undergoes precision cylindrical grinding on bearing surfaces, followed by relief grinding for optimal performance. Advanced computer balancing ensures extended reel and bearing life. Backed by our lifetime guarantee against defects in materials and craftsmanship under normal use, R&R Reels deliver unmatched durability and cutting precision you can trust.

- Premium Construction: Made from high carbon-boron alloy steel and heat-treated to match R&R and OEM bedknives for superior performance.
- Precision Engineering: Cylindrically and relief ground, then computer balanced to maximize reel and bearing life.
- Lifetime Guarantee: Backed by a lifetime warranty against material and workmanship defects under normal use.