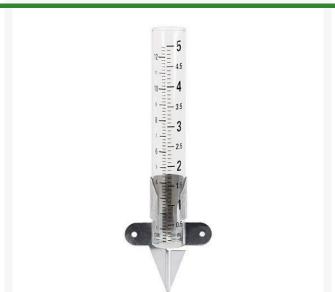

## **Details**

Glass tube rain gauge measures a 5 in. capacity with durable bold markings that won?t fade or crack. Easy-to-read measurements in inches and millimeters. Rust-resistant adjustable aluminum spike for mounting in the ground. Weather resistant construction. 3i n x 8 in.

- Measurements in inches and millimeters
- Rust resistant adjustable aluminum bracket/spike
- Durable, bold markings
- 3in x 8in overall
- 5in capacity