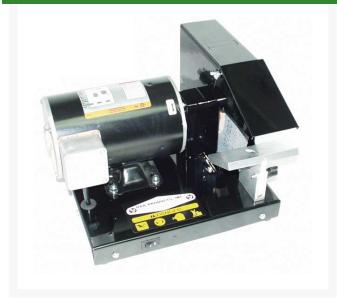

## **Mower Blade Grinder - 220V**

R273

## **Details**

1/2 HP motor to sharpen right or left hand blades. Height adjustment sets desired angle and accomodates for blades of various thickness. Totally enclosed, direct drive motor for increased reliability. Premium grade wheel. Heavy duty fully supported work table. Blade balancer, safety glasses and dresser block included.

- Sharpens right or left hand blades
- Enclosed direct-drive 1/2 HP motor
- Height adjustment sets angle
- Accommodates blades of various thicknesses
- Premium grade wheel
- Heavy-duty work table
- Blade balancer, safety glasses and dresser block included
- 220 V