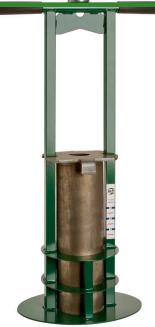

## **Details**

Depend on the R&R Heavy Duty Hole Cutter for a precise cut--even in hard soil. Two-piece case hardened steel blades with reinforced webs provide strength. Oval foot plate for stability. Large handle grips with bubble hole cutter level for correct vertical cutting angle. Depth gauge.

- Precise, heavy-duty hardened steel blades
- Hole cutter level and depth gauge
- Oval foot plate for stability
- Large handle grips