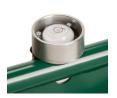

## **Details**

Depend on the R&R Heavy Duty Hole Cutter for a precise cut--even in hard soil. Two-piece case hardened steel blades with reinforced webs provide strength. Oval foot plate for stability. Large handle grips with bubble hole cutter level for correct vertical cutting angle. Depth gauge.

- Precise, heavy-duty hardened steel blades
- Hole cutter level and depth gauge
- Oval foot plate for stability
- Large handle grips

## **Replacement Parts**

R300153 Depth Decal

R300157 Capscrew - 1/4-20 x 3/8

Soc HD Low

R300155 Hole Cutter Blade 1/2 R300158 Bubble Level - HD Hole

Cutter

**GERT KAUFMANN Golf Course Management** 

Graf-Buttler-Strasse 7 Haimhausen, 85778 +498133907773