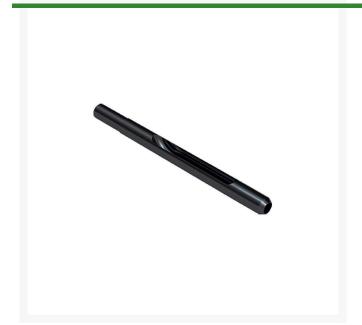

## Alloy Hollow Tine - .700MT x 8L (9.75 Oal) x .750OD

## **Details**

Alloy Machined Side-Eject tines remove a soil core which quickly exits the side of the tine through a precision machined slot. This slot is designed to avoid "plugging" that can occur using hollow tubular tines (especially the smaller diameters) in heavy soil conditions. R&R manufactures a wide selection of these side-eject tines machined from special high-carbon alloy steel solid bar and heat treated to RC45-48 in our own heat treating facility. Very popular for the multiple tine holders which fit all greens aerators.

## **Specifications**

Manufacturer R&R Products
A - Tine Type Alloy Hollow
B - Tine Mounting .700 in (17.8mm)
Dia.

C - Tine Length 9.75 in (248mm) D - Tine Tip Outside .630 in (16mm)

(Hole) Dia.

E - Tine Tip Inside .460 in (11.7mm)

(Core) Dia.

F - Tine Wall .085 in (2.16mm)

Thickness

GERT KAUFMANN Golf Course Management

Graf-Buttler-Strasse 7 Haimhausen, 85778 +498133907773

https://golfkauf.rrproducts.com/