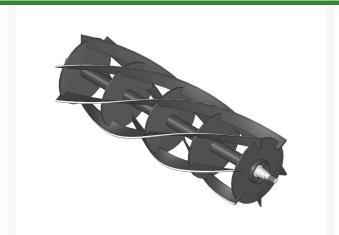

## **Reel - 6 Blade 10 in Dia** R101253

## **Details**

R&R Reel blades are manufactured from high carbon-boron alloy steel and then hardened to RC46-49 to match the temper of our bedknives and original equipment bedknives. All R&R Reels are cylindrically ground on bearing surfaces and then relief ground. Reels are then precision computer balanced for extended bearing and reel life. R&R Products Reels are guaranteed against defects in material and workmanship for the life of the reel under normal use.

- High Carbon-Boron Alloy Steel
- Cylindrically Ground on Bearing Surfaces
- Precision Computer Balanced