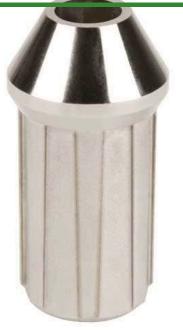

## Bottom Flagstick Ferrule - Cast Zinc Press-On R319

## Details

Die cast zinc ferrule with external grooved design is precision engineered to fit our cup for a tigher, straighter fit. Unique internal ribs allow you to replace ferrules without the need of glue. The ribs will automatically "seat" with grip-tight performance. Fits standard or tournament poles.

- Die-cast nickel plated, chrome fluted ferrules
- Ferrules engineered for straight fit
- Internal grove design allows replacement without glue