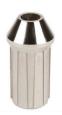

## Bottom Flagstick Ferrule - Cast Zinc Press-On R319

## Details

Die cast zinc ferrule with external grooved design is precision engineered to fit our cup for a tigher, straighter fit. Unique internal ribs allow you to replace ferrules without the need of glue. The ribs will automatically "seat" with grip-tight performance. Fits standard or tournament poles.

- Die-cast nickel plated, chrome fluted ferrules
- Ferrules engineered for straight fit
- Internal grove design allows replacement without glue