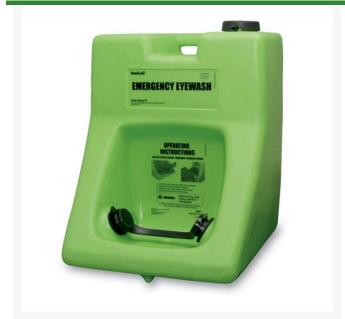

## **Details**

The Porta Stream II portable16-gallon eyewash station provides 15 minutes of uninterrupted flushing for both eyes at the ANSI-required .42 GPM. No plumbing needed. Simply pull the nozzle restraining strap for the flushing to begin. Includes metal hanging bracket plus 8"x10" eyewash sign. Meets ANSI standards. 28"H x 19-1/2"D x 19-1/2"W. Made in U.S.A

- Portable eyewash station provides 15 minutes of flushing for both eyes
- · No plumbing required
- Pull the nozzle restraining strap to begin flushing
- Includes metal handing bracket and eyewash sign
- Made in U.S.A.