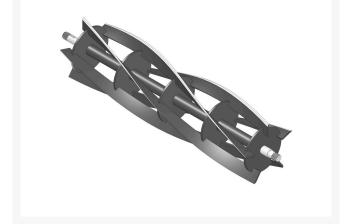

R101265

Reel - 5 Blade

## Details

R&R Reel blades are manufactured from high carbon-boron alloy steel and then hardened to RC46-49 to match the temper of our bedknives and original equipment bedknives. All R&R Reels are cylindrically ground on bearing surfaces and then relief ground. Reels are then precision computer balanced for extended bearing and reel life. R&R Products Reels are guaranteed against defects in material and workmanship for the life of the reel under normal use.

- High Carbon-Boron Alloy Steel
- Cylindrically Ground on Bearing Surfaces
- Precision Computer Balanced

Specifications

Manufacturer

**R&R** Products