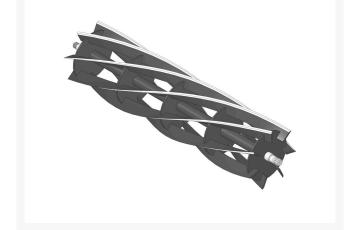

## Reel - 7 Blade LH

## Details

R&R Reel blades are manufactured from high carbon-boron alloy steel and then hardened to RC46-49 to match the temper of our bedknives and original equipment bedknives. All R&R Reels are cylindrically ground on bearing surfaces and then relief ground. Reels are then precision computer balanced for extended bearing and reel life. R&R Products Reels are guaranteed against defects in material and workmanship for the life of the reel under normal use.

- High Carbon-Boron Alloy Steel
- Cylindrically Ground on Bearing Surfaces
- Precision Computer Balanced

Specifications

Manufacturer

**R&R** Products

Fits Models Jacobsen Trim King