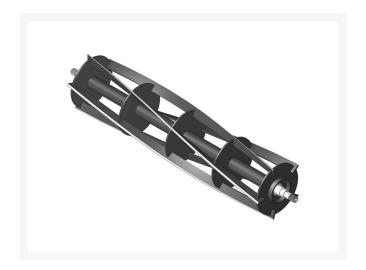

# Reel - 5 Blade R101296

#### **Details**

R&R Reel blades are manufactured from high carbon-boron alloy steel and then hardened to RC46-49 to match the temper of our bedknives and original equipment bedknives. All R&R Reels are cylindrically ground on bearing surfaces and then relief ground. Reels are then precision computer balanced for extended bearing and reel life. R&R Products Reels are guaranteed against defects in material and workmanship for the life of the reel under normal use.

- High Carbon-Boron Alloy Steel
- Cylindrically Ground on Bearing Surfaces
- Precision Computer Balanced