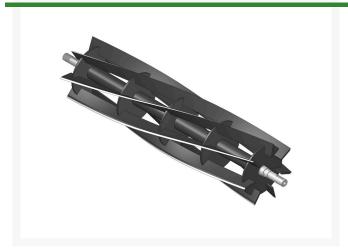

## Reel - 7 Blade R101298

## **Details**

R&R Reel blades are manufactured from high carbon-boron alloy steel and then hardened to RC46-49 to match the temper of our bedknives and original equipment bedknives. All R&R Reels are cylindrically ground on bearing surfaces and then relief ground. Reels are then precision computer balanced for extended bearing and reel life. R&R Products Reels are guaranteed against defects in material and workmanship for the life of the reel under normal use.

- High Carbon-Boron Alloy Steel
- Cylindrically Ground on Bearing Surfaces
- Precision Computer Balanced