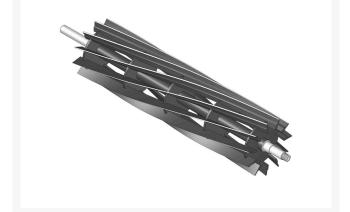

## **Reel - 11 Blade** R101350

### Details

R&R Reel blades are manufactured from high carbon-boron alloy steel and then hardened to RC46-49 to match the temper of our bedknives and original equipment bedknives. All R&R Reels are cylindrically ground on bearing surfaces and then relief ground. Reels are then precision computer balanced for extended bearing and reel life. R&R Products Reels are guaranteed against defects in material and workmanship for the life of the reel under normal use.

- High Carbon-Boron Alloy Steel
- Cylindrically Ground on Bearing Surfaces
- Precision Computer Balanced