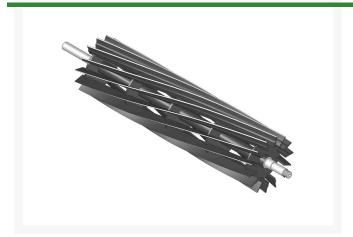

## **Reel - 14 Blade** R101351

## **Details**

R&R Reel blades are manufactured from high carbon-boron alloy steel and then hardened to RC46-49 to match the temper of our bedknives and original equipment bedknives. All R&R Reels are cylindrically ground on bearing surfaces and then relief ground. Reels are then precision computer balanced for extended bearing and reel life. R&R Products Reels are guaranteed against defects in material and workmanship for the life of the reel under normal use.

- High Carbon-Boron Alloy Steel
- Cylindrically Ground on Bearing Surfaces
- Precision Computer Balanced