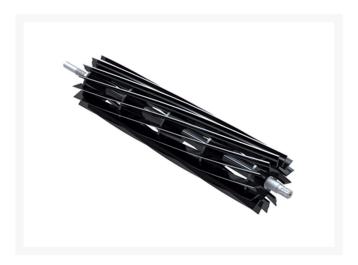

## **Details**

R&R Reel blades are manufactured from high carbon-boron alloy steel and then hardened to RC46-49 to match the temper of our bedknives and original equipment bedknives. All R&R Reels are cylindrically ground on bearing surfaces and then relief ground. Reels are then precision computer balanced for extended bearing and reel life. R&R Products Reels are guaranteed against defects in material and workmanship for the life of the reel under normal use.

- High Carbon-Boron Alloy Steel
- Cylindrically Ground on Bearing Surfaces
- Precision Computer Balanced