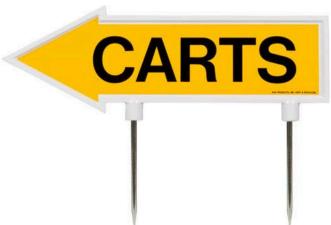

# 15" Arrow Sign - "Carts" - Yellow with **Black**

RP10000

### **Details**

R&R 15" x 4" direction arrows are made of durable cast aluminum with two, 5 1/2" replaceable stakes. Decal on both sides. "Carts" Yellow / black.

- Durable
- Replaceable stakes
- · Decal on both sides

# **Specifications**

Manufacturer **R&R Products** Color Yellow / Black Dimensions 15 x 4 in Material Cast Aluminum