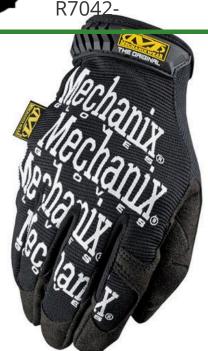

## **Mechanix Wear Original Gloves**

## **Details**

Despite its imitators, The Original glove remains in a category all its own. Tried, tested and proven for over 20 years, it provides the perfect blend of flexibility and protection. The Original's durable synthetic leather palm and breathable TrekDry back-of-hand combine to create the ultimate tool for hardworking hands. A new tapered Thermoplastic Rubber closure and increasingly stronger hook and loop provide a secure fit to the wrist. With a gamut of practical uses, it?s no surprise that The Original is the most recognized and most frequently worn work glove by anyone with a toolbox.

- Form-fitting TrekDry helps keep hands cool and comfortable.
- Flexible Thermal Plastic Rubber (TPR) closure provides a secure fit to the wrist.
- Industrial grade hook and loop.
- Double-stitched index finger construction improves durability.
- Seamless synthetic leather palm provides optimal dexterity.
- Machine washable