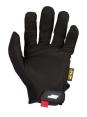

## **Mechanix Wear Original Gloves**

## **Details**

Despite its imitators, The Original glove remains in a category all its own. Tried, tested and proven for over 20 years, it provides the perfect blend of flexibility and protection. The Original's durable synthetic leather palm and breathable TrekDry back-of-hand combine to create the ultimate tool for hardworking hands. A new tapered Thermoplastic Rubber closure and increasingly stronger hook and loop provide a secure fit to the wrist. With a gamut of practical uses, it?s no surprise that The Original is the most recognized and most frequently worn work glove by anyone with a toolbox.

- Form-fitting TrekDry helps keep hands cool and comfortable.
- Flexible Thermal Plastic Rubber (TPR) closure provides a secure fit to the wrist.
- Industrial grade hook and loop.
- Double-stitched index finger construction improves durability.
- Seamless synthetic leather palm provides optimal dexterity.
- Machine washable