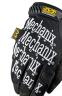

## **Mechanix Wear Original Gloves**

## **Details**

Despite its imitators, The Original glove remains in a category all its own. Tried, tested and proven for over 20 years, it provides the perfect blend of flexibility and protection. The Original's durable synthetic leather palm and breathable TrekDry back-of-hand combine to create the ultimate tool for hardworking hands. A new tapered Thermoplastic Rubber closure and increasingly stronger hook and loop provide a secure fit to the wrist. With a gamut of practical uses, it?s no surprise that The Original is the most recognized and most frequently worn work glove by anyone with a toolbox.

- Form-fitting TrekDry helps keep hands cool and comfortable.
- Flexible Thermal Plastic Rubber (TPR) closure provides a secure fit to the wrist.
- Industrial grade hook and loop.
- Double-stitched index finger construction improves durability.
- Seamless synthetic leather palm provides optimal dexterity.
- Machine washable