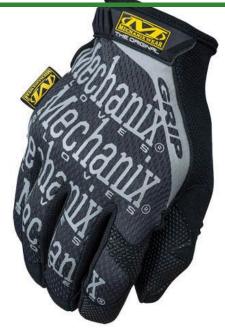

## **Mechanix Wear Original Grip Glove** R7057-

## **Details**

Work smarter, not harder with the Original Grip Glove. Designed by covering the synthetic leather palm, fingertips and thumb of the Original Glove with a sonic-welded, TPR dot pattern, allowing you to use strenuous effort when gripping. The dot pattern displaces liquid for better traction and rolls over to the top of the index finger and thumb for more intricate tasks. Stretch spandex material for a comfortable fit. Reinforcement panels in high wear areas for increased durability. Black.

- Supple 0.5mm synthetic leather palm for superior feel and pinpoint precision
- Form-fitting stretch Spandex creates a second-skin fit
- Thermal Plastic Rubber (TPR) closure for a secure fit to the wrist
- Machine washable