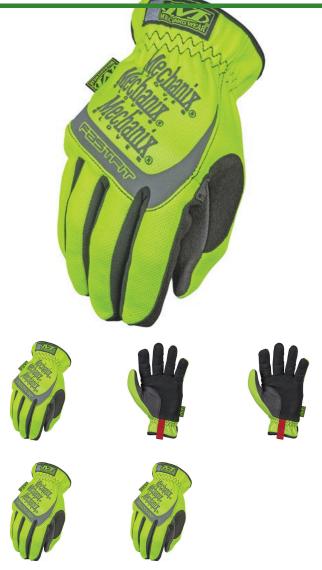

## **Details**

The Safety FastFit glove provides a high-visibility outer shell with compliant reflective and fluorescent materials for hazardous environments. High-visibility, moisture-wicking material wraps the top of the hand while the 3M reflective ink provides luminance. Synthetic leather protects the palm for improved wear with an elastic cuff for a secure, second-skin fit and easy on/off flexibility.

- 3M reflective panel for added visibility
- Improved wear when handling tools

**Specifications** 

Manufacturer Mechanix

**Options** 

Size Small

Medium Large X-Large

**GERT KAUFMANN Golf Course Management** 