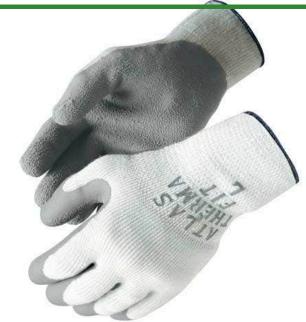

## **Atlas Fit 451 Therma Fit Gloves**

R770451

## **Details**

Get the job done with thermal protection. The Therma Fit glove features a flexible rubber coating with gray colored latex palm and fingertips for abrasion and tear protection. The wrinkled finish is excellent gripping action and the 10-gauge insulated seamless knitted terry cotton liner provides warmth in cold rooms or outside cold weather conditions.Meets ANSI Conductive Heat Resistance Level 3. Washable.