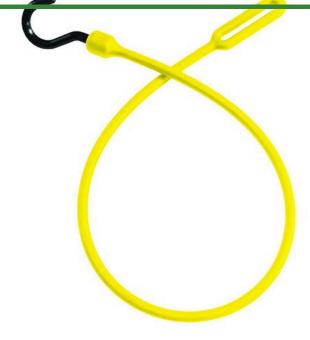

## **Better Bungee Synch Cord 30"**

RBB40030

## **Details**

The polyurathane Better Bungee Synch Cord is designed with a loop on one end and a super strong over-molded nylon hook on the other, creating a one-piece strap. The hook will not pull out or scratch. Use when no anchor point is aviailable by simply sliding the hook through the loop. Great for securing rolled hoses, rope, cords or as a tie down on vehicles to insure the bungee stays on and not fall off. Stretches 2X it's original length and remains stretchy. Length 30". Made in U.S.A.