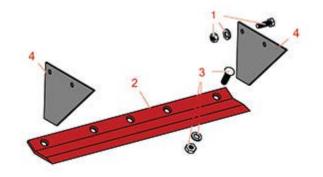

## **Replaces Brouwer Sod Harvester Parts**

Sod Harvester 3 Piece Blades

|   | R&R<br>Part No.                                                                               | OEM<br>Part No.   | Description                                      | Qty <b>Order</b><br>Req <b>Quantity</b> |
|---|-----------------------------------------------------------------------------------------------|-------------------|--------------------------------------------------|-----------------------------------------|
| 1 | R250406                                                                                       |                   | Bolt Kit - 5/16 x 1 w/Whiz Nut Set/25            | 0                                       |
|   | Detail Descri                                                                                 | ption: 5/16" X 1" | Grade 8 Hardened Bolt with Whiz Nut - Pkg of 25: |                                         |
| 1 | R250405                                                                                       |                   | Bolt Kit - 5/16 x 1 w/Nut Set/25                 | 0                                       |
|   | Detail Description: 5/16" X 1" Grade 8 Hardened Bolt with Lock Washer & Lock Nut - Pkg of 25: |                   |                                                  |                                         |
| 2 | R260050                                                                                       |                   | Bottom Blade - 15 x 3/16 x 3                     | 0                                       |
| 2 | R260100                                                                                       | 001547            | Bottom Blade - 16 x 3/16 x 3                     | 0                                       |
| 2 | R260105                                                                                       | 002268            | Bottom Blade - 16 x 1/4 x 3 Heavy Duty           | 0                                       |
| 2 | R260125                                                                                       | 001548            | Bottom Blade - 18 x 3/16 x 3                     | 0                                       |
| 2 | R260130                                                                                       | 002269            | Bottom Blade - 18 x 1/4 x 3 Heavy Duty           | 0                                       |
| 2 | R260151                                                                                       |                   | Bottom Blade - 24 x 3/16 x 3                     | 0                                       |
| 2 | R260155                                                                                       | 002270            | Bottom Blade - 24 x 1/4 x 3 Heavy Duty           | 0                                       |
| 3 | R260310                                                                                       |                   | Bolt - Plow 3/8-16 x 1 w/Lw and Nut              | 0                                       |
| 4 | R260301                                                                                       | 001550            | Side Plate089 x 3-1/4                            | 0                                       |
| 4 | R260300                                                                                       | 002267            | Side Plate089 x 4                                | 0                                       |
| 4 | R260306                                                                                       |                   | Side Plate - 3/16 x 3-1/4 Heavy Duty             | 0                                       |
| 4 | R260305                                                                                       | 002438            | Side Plate - 3/16 x 4 Heavy Duty                 | 0                                       |