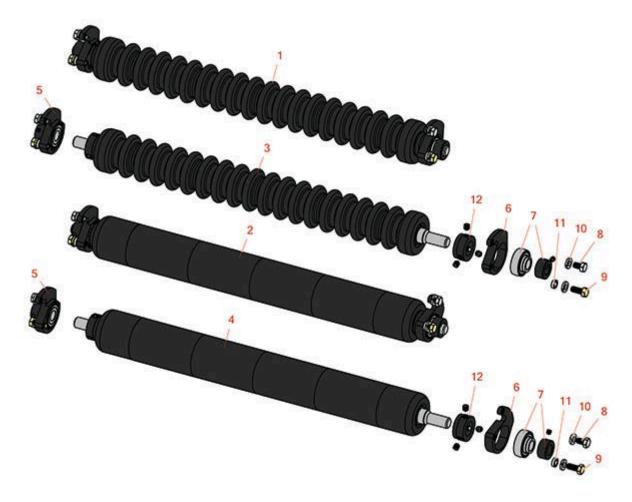

## **Replaces Jacobsen E-Plex Parts**

Qty

Cutting Unit
Minuteman Rear Roller System
OEM
Description

| No   | Part No.                                                                                                       | Part No.          | Description                                          | Req | Quantity |
|------|----------------------------------------------------------------------------------------------------------------|-------------------|------------------------------------------------------|-----|----------|
| Comp | olete Minutema                                                                                                 | n Roller Systems  |                                                      |     |          |
| 1    | RMJ1002                                                                                                        |                   | Minuteman Rear Grooved Roller System                 | 0   |          |
|      | Detail Description                                                                                             |                   | stems include roller, two brackets with bearings and |     |          |
| 2    | RMJ1003                                                                                                        |                   | Minuteman Rear Smooth Roller System                  | 0   |          |
|      | Detail Description: Complete roller systems include roller, two brackets with bearings and mounting hardware.: |                   |                                                      |     |          |
| Minu | teman Rollers C                                                                                                | Only              |                                                      |     |          |
| 3    | RM515                                                                                                          |                   | Minuteman Grooved Roller Only                        | 0   |          |
|      | Detail Description: Use with Minuteman Roller Bracket System Only:                                             |                   |                                                      |     |          |
| 4    | RM516                                                                                                          |                   | Minuteman Smooth Roller Only                         | 0   |          |
|      | Detail Description: Use with Minuteman Rollers Bracket System Only:                                            |                   |                                                      |     |          |
| Othe | r Parts Available                                                                                              | 2                 |                                                      |     |          |
| 5    | RJ131                                                                                                          |                   | Bracket - Rear LH                                    | 0   |          |
| 6    | RJ132                                                                                                          |                   | Bracket - Rear RH                                    | 0   |          |
| 7    | RMMB157                                                                                                        |                   | Bearing w/Locking Collar                             | 0   |          |
| 8    | R322-1                                                                                                         |                   | Bolt - Hex HD 5/16-18 x 1/2                          | 0   |          |
| 9    | R322-3                                                                                                         |                   | Bolt - Hex HD 5/16-18 x 3/4                          | 0   |          |
| 10   | R446136                                                                                                        | 446134,<br>446136 | Washer - Lock 5/16 Zinc                              | 0   |          |
| 11   | RMM609                                                                                                         |                   | Bushing - Aluminum Spacer                            | 0   |          |
| 12   | RMM3                                                                                                           |                   | End Hub - 7/8 ID                                     | 0   |          |