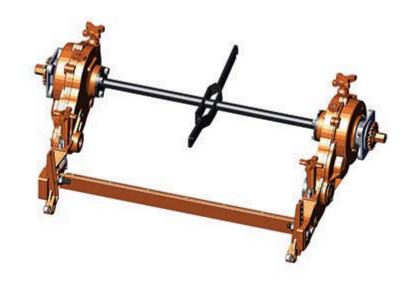

## **Custom Cutting Unit**

2 **R101203-SPL** Custom Cutting Unit 0

Detail Description: R&R Custom Cutting Unit price does not include Reel, Bedknife, Rear Roller and Wheels. Select the Reel, Bedknife, Roller and Wheels separately.: