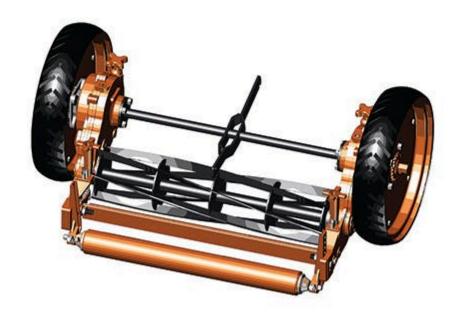

## Standard Cutting Unit

1 **R101203** Complete Standard Cutting Unit

Part No.

0

Detail Description: R&R Cutting Units Complete with: R502671 6 Blade Reel, R101250 Single Lip Bed Knife, R700500 Regreasable Rear Roller & R70097 20" Semi-Pneumatic Wheels: