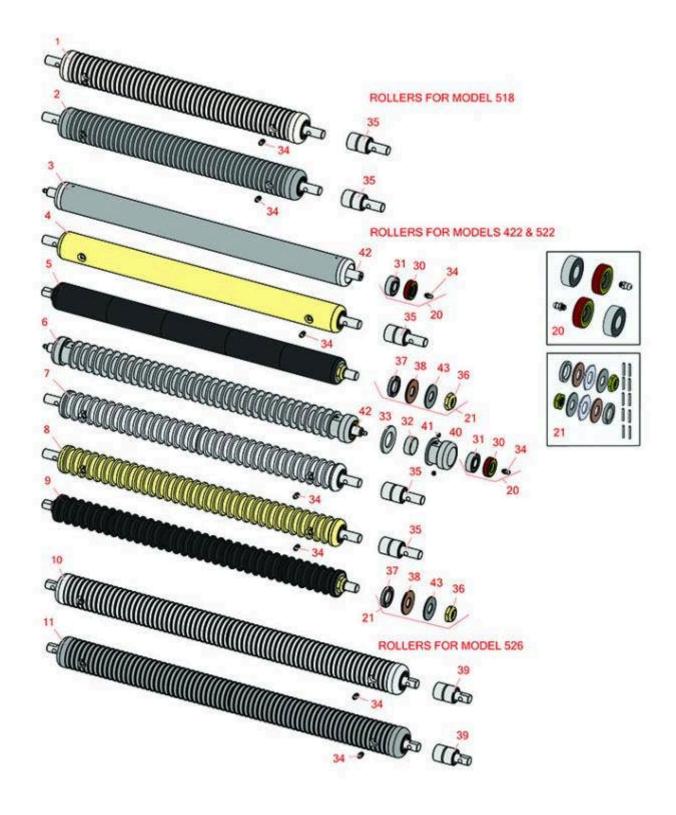

Cutting Unit Front Rollers

Cutting Unit Front Rollers

|       | R&R<br>Part No.                                                                                                                                                                        | OEM<br>Part No.   | Description                                 | Qty<br>Req | Order<br>Quantity |  |  |  |
|-------|----------------------------------------------------------------------------------------------------------------------------------------------------------------------------------------|-------------------|---------------------------------------------|------------|-------------------|--|--|--|
| R&R I | Rollers to fit 518                                                                                                                                                                     |                   |                                             | ,          |                   |  |  |  |
| 1     | R101129                                                                                                                                                                                | 68618             | Roller - Grooved Machined<br>Aluminum       | 1          |                   |  |  |  |
|       | Detail Description: Machined from solid aluminum, this roller uses greasable "water-pump" style bearings.:                                                                             |                   |                                             |            |                   |  |  |  |
| 2     | R101130                                                                                                                                                                                | 68616             | Roller - Grooved Solid Steel                | 1          |                   |  |  |  |
|       | Detail Description: Machined from solid steel, this heavy weight roller uses greasable "water-pump" style bearings.:                                                                   |                   |                                             |            |                   |  |  |  |
| R&R I | Rollers to fit 422                                                                                                                                                                     | & 522             |                                             |            |                   |  |  |  |
| 3     | R158776                                                                                                                                                                                | 158776,<br>162917 | Roller - Smooth Tubular Steel               | 1          |                   |  |  |  |
|       | Detail Description: Constructed with a through shaft and greasable ball bearings.:                                                                                                     |                   |                                             |            |                   |  |  |  |
| 4     | R101126                                                                                                                                                                                |                   | Roller - Smooth Solid Steel                 | 1          |                   |  |  |  |
|       | Detail Description: Machined from solid steel, this heavy weight roller uses greasable "water-pump" style bearings.:                                                                   |                   |                                             |            |                   |  |  |  |
| 5     | R101336                                                                                                                                                                                |                   | Roller - Smooth UHMW<br>Polyethylene        | 1          |                   |  |  |  |
|       | Detail Description: Machined from solid UHMW, this low maintenance roller uses a 1" solid stainless steel shaft and requires no grease. UHMW material prevents build-up of debris.:    |                   |                                             |            |                   |  |  |  |
| 6     | R68527R                                                                                                                                                                                |                   | Roller - Grooved Repairable Steel           | 1          |                   |  |  |  |
|       | Detail Description: Constructed with a through shaft and greasable ball bearings, this roller can be repaired by unscrewing the ends and replacing the series of washers and spacers.: |                   |                                             |            |                   |  |  |  |
| 7     | R101123                                                                                                                                                                                |                   | Roller - Grooved Machined Solid<br>Aluminum | 1          |                   |  |  |  |
|       | Detail Description: Machined from solid aluminum, this lightweight roller uses greasable "water-pump" style bearings.:                                                                 |                   |                                             |            |                   |  |  |  |
| 8     | R68577                                                                                                                                                                                 | 68577             | Roller - Grooved Machined Solid<br>Steel    | 1          |                   |  |  |  |

Cutting Unit Front Rollers

|       | R&R<br>Part No.                                                                                                                                                                                                                             | OEM<br>Part No.   | Description                              | Qty<br>Req | Order<br>Quantity |  |  |  |  |
|-------|---------------------------------------------------------------------------------------------------------------------------------------------------------------------------------------------------------------------------------------------|-------------------|------------------------------------------|------------|-------------------|--|--|--|--|
|       | Detail Description: Machined from solid steel, this heavyweight roller uses greasable "water-pump" style bearings.:                                                                                                                         |                   |                                          |            |                   |  |  |  |  |
| 9     | R101330                                                                                                                                                                                                                                     |                   | Roller - Grooved UHMW<br>Polyethylene    | 1          |                   |  |  |  |  |
|       | Detail Description: Machined from solid UHMW, this low maintenance roller rotates around a 1" solid stainless steel shaft and requires no bearings or grease. Patented groove design and smooth UHMW material prevents build-up of debris.: |                   |                                          |            |                   |  |  |  |  |
| R&R F | Rollers to fit 526                                                                                                                                                                                                                          |                   |                                          |            |                   |  |  |  |  |
| 10    | R101127                                                                                                                                                                                                                                     | 67617             | Roller - Grooved Machined<br>Aluminum    | 1          |                   |  |  |  |  |
|       | Detail Description: Machined from solid aluminum, this roller uses greasable "water-pump" style bearings.:                                                                                                                                  |                   |                                          |            |                   |  |  |  |  |
| 11    | R101128                                                                                                                                                                                                                                     | 68628             | Roller - Grooved Machined Solid<br>Steel | 1          |                   |  |  |  |  |
|       | Detail Description: Machined from solid steel, this heavy weight roller uses greasable "water-pump" style bearings.:                                                                                                                        |                   |                                          |            |                   |  |  |  |  |
| Overl | haul Kits                                                                                                                                                                                                                                   |                   |                                          |            |                   |  |  |  |  |
| 20    | R100130                                                                                                                                                                                                                                     | 100130            | Overhaul Kit - Roller                    | 1          |                   |  |  |  |  |
|       | Detail Description: Includes 2 ea.: R302-5 Grease Fittings, R303558 Bearings, & R305115 Seals:                                                                                                                                              |                   |                                          |            |                   |  |  |  |  |
| 21    | R101395                                                                                                                                                                                                                                     | 100139,<br>101395 | Overhaul Kit - UHMW Roller               | 1          |                   |  |  |  |  |
|       | Detail Description: Fits all R&R 2" Dia. Black UHMW Polyethylene Rollers. Includes 10 ea.:<br>R150322 Roll Pins; 2 ea.: R3296-15 Locknuts, R150347T Teflon Seals, R150333 Thrust Washers, &<br>R150334A Bronze Thrust Washers:              |                   |                                          |            |                   |  |  |  |  |
| Othe  | r Parts Available                                                                                                                                                                                                                           |                   |                                          |            |                   |  |  |  |  |
| 30    | R305115                                                                                                                                                                                                                                     | 305115            | Seal - Roller                            | 2          |                   |  |  |  |  |
| 31    | R303558                                                                                                                                                                                                                                     | 303558            | Bearing - Roller                         | 2          |                   |  |  |  |  |
| 32    | R150651                                                                                                                                                                                                                                     |                   | Spacer - 2-3/8 Roller                    | 34         |                   |  |  |  |  |

Cutting Unit Front Rollers

|    | R&R<br>Part No.                                                                | OEM<br>Part No.                        | Description                   | Qty<br>Req | Order<br>Quantity |  |  |
|----|--------------------------------------------------------------------------------|----------------------------------------|-------------------------------|------------|-------------------|--|--|
| 33 | R150652                                                                        | 150652,<br>325262                      | Washer - 2 Roller             | 33         |                   |  |  |
| 34 | R302-5                                                                         | 302-5,<br>471214,<br>471223,<br>471226 | Fitting - Grease              | 2          |                   |  |  |
| 35 | R101481                                                                        | 101481,<br>311839                      | Bearing - Roller              | 2          |                   |  |  |
|    | Detail Description: Fits R&R Machined Grooved Roller & Smooth (19 lbs) Roller: |                                        |                               |            |                   |  |  |
| 36 | R3296-15                                                                       | 3296-15,<br>367029,<br>444742          | Locknut - 3/4-16 Nylon Jam    | 2          |                   |  |  |
| 37 | R150347T                                                                       |                                        | Seal - Nonstick Lip           | 2          |                   |  |  |
| 38 | R150334A                                                                       |                                        | Washer - Thrust SAE660 Bronze | 2          |                   |  |  |
| 39 | R75-1290                                                                       | 75-1290                                | Bearing - Roller              | 2          |                   |  |  |
| 40 | R150650                                                                        |                                        | Roller End - 2 Repairable     | 2          |                   |  |  |
| 41 | R150690                                                                        | 150690,<br>415509                      | Screw - Set 1/4-20 x 1/4      | 4          |                   |  |  |
| 42 | R102030                                                                        | 102030                                 | Shaft - Front Roller          | 1          |                   |  |  |
| 43 | R150333                                                                        |                                        | Washer - Flat Keyed Outer SS  | 2          |                   |  |  |
|    |                                                                                |                                        |                               |            |                   |  |  |