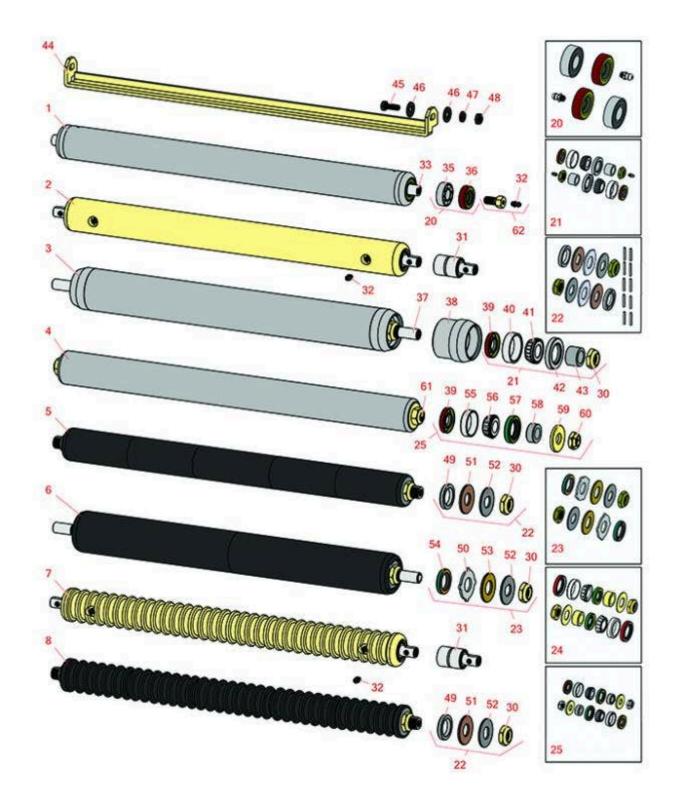

Cutting Unit Rear Rollers

Qty

Cutting Unit Rear Rollers OEM

| No  | Part No.                                                                                                                                                                            | Part No.                       | Description                                 | Req | Quantity |
|-----|-------------------------------------------------------------------------------------------------------------------------------------------------------------------------------------|--------------------------------|---------------------------------------------|-----|----------|
| R&R | Rear Rollers                                                                                                                                                                        |                                |                                             |     |          |
| 1   | R158777                                                                                                                                                                             | 1004990,<br>158777,<br>162916  | Roller - Smooth Tubular Steel               | 0   |          |
|     | Detail Description:                                                                                                                                                                 |                                |                                             |     |          |
| 2   | R68597                                                                                                                                                                              | 68597                          | Roller - Smooth Solid Steel                 | 0   |          |
|     | Detail Description: Machined from solid steel, this heavy weight roller uses greasable "water pump" style bearings.:                                                                |                                |                                             |     |          |
| 3   | R100105                                                                                                                                                                             | 100105,<br>1002446,<br>1003728 | Roller - Smooth Heavy Duty<br>Tubular Steel | 0   |          |
|     | Detail Description: Constructed with a through shaft, this heavy duty roller uses tapered bearings for extended life. This roller body measures 21" in length.:                     |                                |                                             |     |          |
| 4   | R1000770                                                                                                                                                                            | 1000770                        | Roller - Smooth Heavy Duty<br>Tubular Steel | 0   |          |
|     | Detail Description: Constructed with a through shaft, this heavy-duty roller uses tapered bearings for extended life. Body length measures 23-1/4".:                                |                                |                                             |     |          |
| 5   | R101335                                                                                                                                                                             |                                | Roller - Smooth UHMW<br>Polyethylene        | 0   |          |
|     | Detail Description: Machined from solid UHMW, this low maintenance roller uses a 1" solid stainless steel shaft and requires no grease. UHMW material prevents build-up of debris.: |                                |                                             |     |          |
| 6   | R1013662                                                                                                                                                                            |                                | Roller - Smooth UHMW<br>Polyethylene        | 0   |          |
|     | Detail Description: Machined from solid UHMW, this low maintenance roller uses a 1" solid stainless steel shaft and requires no grease. UHMW material prevents build-up of debris.: |                                |                                             |     |          |
| 7   | R101120                                                                                                                                                                             | 101120,<br>68580               | Roller - Grooved Machined Solid<br>Steel    | 0   |          |
|     | Detail Description: Machined from solid steel, this heavy weight roller uses greasable "water-pump" style bearings.:                                                                |                                |                                             |     |          |
| 8   | R101337                                                                                                                                                                             |                                | Roller - Grooved UHMW<br>Polyethylene       | 0   |          |

Cutting Unit Rear Rollers OEM

Item R&ROEMQtyOrderNo Part No.Part No.DescriptionReq Quantity

Detail Description: Machined from solid UHMW, this low maintenance roller rotates around a 1" solid stainless steel shaft and requires no bearings or grease. Patented groove design and smooth UHMW material prevents build-up of debris. Shaft length measures 26-3/4":

|      | smooth UHMW material prevents build-up of debris. Shaft length measures 26-3/4":                                                                                                                                                                 |                               |                                 |   |  |  |
|------|--------------------------------------------------------------------------------------------------------------------------------------------------------------------------------------------------------------------------------------------------|-------------------------------|---------------------------------|---|--|--|
| Over | haul Kits                                                                                                                                                                                                                                        |                               |                                 |   |  |  |
| 20   | R100130                                                                                                                                                                                                                                          | 100130                        | Overhaul Kit - Roller           | 0 |  |  |
|      | Detail Description: Includes 2 ea.: R302-5 Grease Fittings, R303558 Bearings, & R305115 Seals:                                                                                                                                                   |                               |                                 |   |  |  |
| 21   | R100136                                                                                                                                                                                                                                          |                               | Overhaul Kit - Roller           | 0 |  |  |
|      | Detail Description: Includes 2 ea.: R150674 Wear Sleeves, R253-152 Seals, R253-117 Seals, R254-78 Bearings, R254-79 Bearing Cups, R3296-15 Locknuts & R302-5 Grease Fittings:                                                                    |                               |                                 |   |  |  |
| 22   | R101395                                                                                                                                                                                                                                          | 100139,<br>101395             | Overhaul Kit - UHMW Roller      | 0 |  |  |
|      | Detail Description: Fits all R&R 2" Dia. Black UHMW Polyethylene Rollers. Includes 10 ea.:<br>R150322 Roll Pins; 2 ea.: R3296-15 Locknuts, R150347T Teflon Seals, R150333 Thrust Washers, &<br>R150334A Bronze Thrust Washers:                   |                               |                                 |   |  |  |
| 23   | R101399                                                                                                                                                                                                                                          |                               | Overhaul Kit - UHMW 2 Pc Roller | 1 |  |  |
|      | Detail Description: Fits all R&R 2-1/2" - 3-1/2" Dia. Black UHMW Plastic Rollers that do not use ball bearings Includes 2 ea.: R1503230 Star Washers, R1503470 Seals, R150333 Thrust Washers, R3296-15 Locknuts, R1503471 Bronze Thrust Washers: |                               |                                 |   |  |  |
| 24   | R100134                                                                                                                                                                                                                                          |                               | Overhaul Kit - Roller           | 0 |  |  |
|      | Detail Description: Fits Jacobsen 132202 3" x 22" Solid Roller Only. Includes 2 ea.: R3296-15<br>Locknuts, R337924 Seals, R338745 Seals, R365210 Washers, R366168 Wear Sleeves, R503378<br>Cup & Cone Bearings:                                  |                               |                                 |   |  |  |
| 25   | R100139                                                                                                                                                                                                                                          |                               | Overhaul Kit - Roller           | 0 |  |  |
|      | Detail Description: Includes 2 ea.: R254-67 Bearing Cups, R254-68 Bearing Cones, R337593 Seals, R253-152 Seals R3001762 Wear Sleeves, R3000698 Washers & R445718 Locknuts:                                                                       |                               |                                 |   |  |  |
| Othe | r Parts Available                                                                                                                                                                                                                                |                               |                                 |   |  |  |
| 30   | R3296-15                                                                                                                                                                                                                                         | 3296-15,<br>367029,<br>444742 | Locknut - 3/4-16 Nylon Jam      | 2 |  |  |
| 31   | R101482                                                                                                                                                                                                                                          | 101482                        | Bearing - Rear Machined Roller  | 2 |  |  |
|      |                                                                                                                                                                                                                                                  |                               |                                 |   |  |  |

Cutting Unit Rear Rollers

| _  |                                                                                  | Rear Rollers                                        |                             | _   |          |
|----|----------------------------------------------------------------------------------|-----------------------------------------------------|-----------------------------|-----|----------|
|    | R&R                                                                              | OEM                                                 |                             | Qty | Order    |
| No | Part No.                                                                         | Part No.                                            | Description                 | Req | Quantity |
| 32 | R302-5                                                                           | 302-5,<br>471214,<br>471223,<br>471226              | Fitting - Grease            | 2   |          |
| 33 | R154909                                                                          | 145909,<br>154909                                   | Shaft - Rear Roller         | 1   |          |
| 35 | R303558                                                                          | 303558                                              | Bearing - Roller            | 2   |          |
| 36 | R305115                                                                          | 305115                                              | Seal - Roller               | 2   |          |
| 37 | R100106                                                                          | 100106                                              | Shaft - Fits HD Rear Roller | 1   |          |
| 38 | R61-0380                                                                         |                                                     | Roller End - Cap Solid      | 2   |          |
| 39 | R253-152                                                                         | 3001656                                             | Seal - Inner Roller         | 2   |          |
| 40 | R254-79                                                                          | 254-79,<br>4121175                                  | Cup - Bearing               | 2   |          |
|    | Detail Description: Use R254-79M installation mandrel to properly install race.: |                                                     |                             |     |          |
| 41 | R254-78                                                                          | 254-78,<br>385174,<br>4121174,<br>4135152           | Tapered Bearing Cone        | 2   |          |
| 42 | R253-117                                                                         | 253-117,<br>3004882                                 | Seal - Outer Triple Lip     | 2   |          |
| 43 | R150674                                                                          | 150674                                              | Sleeve - Wear 3/4 Plated    | 2   |          |
| 44 | R338735                                                                          | 338735                                              | Scraper - Rear Roller       | 1   |          |
| 45 | R400186                                                                          | 400186                                              | Bolt - Hex HD 5/16-18 x 7/8 | 1   |          |
| 46 | R453009                                                                          | 3256-23,<br>452004,<br>452006,<br>452008,<br>453009 | Washer - Flat 5/16 SAE      | 4   |          |

Cutting Unit Rear Rollers

|       | R&R<br>Part No. | OEM<br>Part No.                         | Description                   | Qty<br>Req | Order<br>Quantity |
|-------|-----------------|-----------------------------------------|-------------------------------|------------|-------------------|
| 46    | R310266         | 310266,<br>452004,<br>452006,<br>452008 | Washer - Flat 5/16 USS        | 4          |                   |
| 47    | R446136         | 446134,<br>446136                       | Washer - Lock 5/16 Zinc       | 2          |                   |
| 48    | R443106         | 443106                                  | Nut - 5/16-18 Y/Zinc Plated   | 2          |                   |
| 49    | R150347T        |                                         | Seal - Nonstick Lip           | 2          |                   |
| 50    | R1503230        |                                         | Washer - Thrust Outer Keyed   | 2          |                   |
| 51    | R150334A        |                                         | Washer - Thrust SAE660 Bronze | 2          |                   |
| 52    | R150333         |                                         | Washer - Flat Keyed Outer SS  | 2          |                   |
| 53    | R1503471        |                                         | Washer - Thrust SAE660 Bronze | 2          |                   |
| 54    | R1503470        |                                         | Seal - Inner Wiper            | 2          |                   |
| 55    | R254-67         | 307108,<br>5000625,<br>500625           | Cup - Bearing                 | 2          |                   |
| Replo | aces Jacobs     | en 30" 132640 Solid Roller & 10003      | 84 Grooved Roller Parts       |            |                   |
| 56    | R254-68         | 307109,<br>5000625,<br>500625           | Tapered Bearing Cone          | 2          |                   |
| 57    | R337593         | 3000983,<br>337593                      | Seal                          | 2          |                   |
| 58    | R3001762        | 30001762,<br>3001762                    | Sleeve - Wear Hardened        | 2          |                   |
| 59    | R3000698        | 3000698                                 | Washer                        | 2          |                   |
| 60    | R445718         | 445718,<br>445801                       | Locknut - 5/8-18 All Metal    | 2          |                   |
| 61    | R3001654        | 3001654                                 | Shaft - Roller                | 1          |                   |
|       |                 |                                         |                               |            |                   |

Cutting Unit Rear Rollers

|    | R&R<br>Part No. | OEM<br>Part No.             | Description                | Qty<br>Req | Order<br>Quantity |
|----|-----------------|-----------------------------|----------------------------|------------|-------------------|
| 62 | R345470         | 1002226,<br>345470          | Bolt - Rear Roller 7/16-20 | 2          |                   |
|    | Detail Descr    | ription: Incl. Grease Zerk: |                            |            |                   |