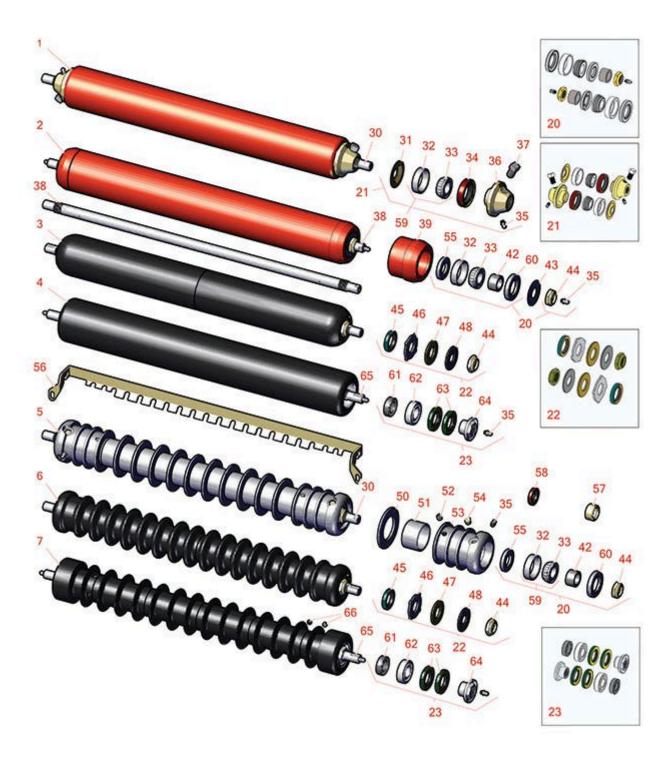

7" Cutting Unit Front Rollers

Qty

7" Cutting Unit Front Rollers OEM

| No   | Part No.                                                                                                                                                                                                                               | Part No. | Description                                 | Req | Quantity |
|------|----------------------------------------------------------------------------------------------------------------------------------------------------------------------------------------------------------------------------------------|----------|---------------------------------------------|-----|----------|
| R&R  | Front Rollers                                                                                                                                                                                                                          |          |                                             |     |          |
| 1    | R700530                                                                                                                                                                                                                                | 132202   | Roller - Smooth Tubular Steel               | 0   |          |
|      | Detail Description: Constructed with a through shaft, this heavy-duty roller uses greasable tapered bearings for extended life.:                                                                                                       |          |                                             |     |          |
| 2    | R700535                                                                                                                                                                                                                                |          | Roller - Smooth Tubular Steel               | 0   |          |
|      | Detail Description:<br>tapered bearings f                                                                                                                                                                                              |          |                                             |     |          |
| 3    | R1013610                                                                                                                                                                                                                               |          | Roller - Smooth UHMW<br>Polyethylene        | 0   |          |
|      | Detail Description: Machined from solid UHMW, this low maintenance roller uses a 1" solid stainless steel shaft and requires no grease. UHMW material prevents build-up of debris.:                                                    |          |                                             |     |          |
| 4    | R1013675                                                                                                                                                                                                                               |          | Roller - Fusion Smooth UHMW<br>Polyethylene | 0   |          |
|      | Detail Description: Machined from solid UHMW plastic that prevents build-up of debris. This roller turns on precision stainless ball bearings.:                                                                                        |          |                                             |     |          |
| 5    | R100100                                                                                                                                                                                                                                | 123268   | Roller - Grooved Repairable Steel           | 0   |          |
|      | Detail Description: Constructed with a through shaft and greasable ball bearings, this roller be repaired by unscrewing the ends and replacing the series of washers and spacers.:                                                     |          |                                             |     |          |
| 6    | R1013602                                                                                                                                                                                                                               |          | Roller - Grooved UHMW<br>Polyethylene       | 0   |          |
|      | Detail Description: Machined from solid UHMW, this low maintenance roller rotates around solid stainless steel shaft and requires no bearings or grease. Patented groove design and smooth UHMW material prevents build-up of debris.: |          |                                             |     |          |
| 7    | R1013670                                                                                                                                                                                                                               |          | Roller - Grooved UHMW<br>Polyethylene       | 0   |          |
|      | Detail Description: Machined from solid UHMW plastic that prevents build-up of debris. This roller has a patented deep groove design and turns on precision stainless ball bearings.:                                                  |          |                                             |     |          |
| Over | haul Kits                                                                                                                                                                                                                              |          |                                             |     |          |
| 20   | R100137                                                                                                                                                                                                                                |          | Overhaul Kit - Roller                       | 1   |          |

7" Cutting Unit Front Rollers

OEM Qty No Part No. Description Part No. Req Quantity Detail Description: Includes 2 ea.: R3296-15 Locknuts, R302-5 Grease Fittings, R253-122 Seals, R253-117 Seals, R5-4038 Wear Sleeves, R254-78 Bearings & R254-79 Bearing Cups: 21 **R700505** Conversion Kit - Roller 1 Detail Description: Includes: 2 each: R254-78 Bearing Cones, R254-79 Bearing Cups, R328062 Seals, R412063 Square Head Set Screws, R700501 Roller Ends & R700502 Grease Retainers.: 22 **R101399** Overhaul Kit - UHMW 2 Pc Roller 1 Detail Description: Fits all R&R 2-1/2" - 3-1/2" Dia. Black UHMW Plastic Rollers that do not use ball bearings.. Includes 2 ea.: R1503230 Star Washers, R1503470 Seals, R150333 Thrust Washers, R3296-15 Locknuts, R1503471 Bronze Thrust Washers: 23 **R114-5430** 114-5430 Overhaul Kit - Roller 1 Detail Description: Includes 4 ea.: R112-7494 Seals; 2 ea.: R302-5 Grease Zerks, R114-3717 Seals, R112-5290 Bearings & R114-3745 Locknuts: Other Parts Available 3003416. 30 **R100102** Shaft - Roller 1 366589 2 R700502 700502 Retainer - Grease 254-79, 2 32 **R254-79** Cup - Bearing 4121175 Detail Description: Use R254-79M installation mandrel to properly install race.: 254-78. 385174, 33 **R254-78** Tapered Bearing Cone 2 4121174, 4135152 2 34 **R328062** 328062 Seal - Roller 302-5, 471214, 35 **R302-5** Fitting - Grease 2 471223, 471226 36 **R700501** 700501 Roller End - Regreasable 2 37 **R412063** 2 412063 Screw - Sq. HD. Set

# Replaces Jacobsen LF-3407 Parts 7" Cutting Unit

Front Rollers

|    | R&R<br>Part No. | OEM<br>Part No.                         | Description                    | Qty<br>Req | Order<br>Quantity |
|----|-----------------|-----------------------------------------|--------------------------------|------------|-------------------|
| 38 | R700538         | 700538                                  | Shaft - Fits R700535           | 1          |                   |
| 39 | R170308         |                                         | Roller End - Solid 3           | 2          |                   |
| 42 | R5-4038         | 5-4038                                  | Sleeve - Wear Reel Shaft       | 2          |                   |
| 43 | R150504         | 150504                                  | Washer                         | 2          |                   |
| 44 | R3296-15        | 3296-15,<br>367029,<br>444742           | Locknut - 3/4-16 Nylon Jam     | 2          |                   |
| 45 | R1503470        |                                         | Seal - Inner Wiper             | 2          |                   |
| 46 | R1503230        |                                         | Washer - Thrust Outer Keyed    | 2          |                   |
| 47 | R1503471        |                                         | Washer - Thrust SAE660 Bronze  | 2          |                   |
| 48 | R150333         |                                         | Washer - Flat Keyed Outer SS   | 2          |                   |
| 50 | R150673         | 150673                                  | Washer - 3 Repairable Roller   | 11         |                   |
| 51 | R150676         | 150676                                  | Spacer - 2-3/4 Dia x 1-1/4 L   | 10         |                   |
| 52 | R150691         |                                         | Screw - Set Nyloc 3/8-16 x 3/8 | 4          |                   |
| 53 | R100103         |                                         | Roller End - Grooved           | 2          |                   |
| 54 | R170714         | 170714,<br>471240,<br>471242            | Fitting - Pressure Relief      | 2          |                   |
| 55 | R253-122        |                                         | Seal                           | 2          |                   |
| 56 | R100110         | 100110,<br>391202                       | Scraper - Fits R100100         | 1          |                   |
|    | Detail Desci    | ription: Fits R100100 3" Grooved Roller | - 1-1/4" Spacing:              |            |                   |
| 57 | R3005156        | 3005156                                 | Sleeve - Wear Hardened         | 2          |                   |
| 58 | R338647         | 338647                                  | Seal - Inner Roller            | 2          |                   |
| 59 | R500534         | 500534,<br>R500534                      | Bearing - with Cup             | 2          |                   |

7" Cutting Unit Front Rollers

| R&R                | OEM<br>Part No.                                                                        | Description                                                                                                                                                                                                                  | Qty<br>Req                                                                                                                                                                                                                                              | Order<br>Quantity                                                                                                                                                                                                                                                                                                                                                                                                                                                                                               |
|--------------------|----------------------------------------------------------------------------------------|------------------------------------------------------------------------------------------------------------------------------------------------------------------------------------------------------------------------------|---------------------------------------------------------------------------------------------------------------------------------------------------------------------------------------------------------------------------------------------------------|-----------------------------------------------------------------------------------------------------------------------------------------------------------------------------------------------------------------------------------------------------------------------------------------------------------------------------------------------------------------------------------------------------------------------------------------------------------------------------------------------------------------|
| Detail Description | on: Kit includes: 1 ea R254-78- l                                                      | Bearing Cone & R254-79 Bearing Cone:                                                                                                                                                                                         |                                                                                                                                                                                                                                                         |                                                                                                                                                                                                                                                                                                                                                                                                                                                                                                                 |
| R253-117           | 253-117,<br>3004882                                                                    | Seal - Outer Triple Lip                                                                                                                                                                                                      | 2                                                                                                                                                                                                                                                       |                                                                                                                                                                                                                                                                                                                                                                                                                                                                                                                 |
| R114-3717          |                                                                                        | Seal                                                                                                                                                                                                                         | 2                                                                                                                                                                                                                                                       |                                                                                                                                                                                                                                                                                                                                                                                                                                                                                                                 |
| R112-5290          |                                                                                        | Bearing - Stainless                                                                                                                                                                                                          | 2                                                                                                                                                                                                                                                       |                                                                                                                                                                                                                                                                                                                                                                                                                                                                                                                 |
| R112-7494          |                                                                                        | Seal                                                                                                                                                                                                                         | 4                                                                                                                                                                                                                                                       |                                                                                                                                                                                                                                                                                                                                                                                                                                                                                                                 |
| R114-3745          |                                                                                        | Locknut - Bearing - Stainless                                                                                                                                                                                                | 2                                                                                                                                                                                                                                                       |                                                                                                                                                                                                                                                                                                                                                                                                                                                                                                                 |
| R1013671           |                                                                                        | Shaft - Roller                                                                                                                                                                                                               | 1                                                                                                                                                                                                                                                       |                                                                                                                                                                                                                                                                                                                                                                                                                                                                                                                 |
| R300106            |                                                                                        | Screw - Set 5/16-18 x 1/4                                                                                                                                                                                                    | 4                                                                                                                                                                                                                                                       |                                                                                                                                                                                                                                                                                                                                                                                                                                                                                                                 |
|                    | R&R Part No.  Detail Description  R253-117  R114-3717  R112-5290  R112-7494  R114-3745 | Part No.       Part No.         Detail Description: Kit includes: 1 ea R254-78-1         R253-117       253-117, 3004882         R114-3717       R112-5290         R112-7494       R114-3745         R1013671       R1013671 | Reart No.  Detail Description: Kit includes: 1 ea R254-78- Bearing Cone & R254-79 Bearing Cone:  R253-117  R253-117, 3004882  R114-3717  Seal  R112-5290  Bearing - Stainless  R112-7494  Seal  Locknut - Bearing - Stainless  R1013671  Shaft - Roller | R&R Part No.         OEM Part No.         Description         Qty Req           Detail Description: Kit includes: 1 ea R254-78- Bearing Cone & R254-79 Bearing Cone:         253-117, 3004882         Seal - Outer Triple Lip         2           R114-3717         Seal         2           R112-5290         Bearing - Stainless         2           R112-7494         Seal         4           R114-3745         Locknut - Bearing - Stainless         2           R1013671         Shaft - Roller         1 |