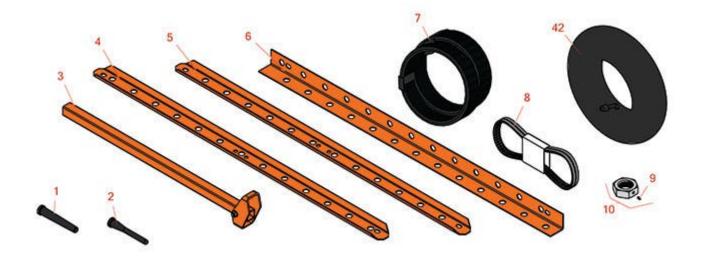

## Replaces Jacobsen-Rogers 154 Sweeper Parts

Sweeper Sweeper Parts

|                       | R&R      | OEM               | Description                                | Qty | Order    |
|-----------------------|----------|-------------------|--------------------------------------------|-----|----------|
| INO                   | Part No. | Part No.          | Description                                | Req | Quantity |
| 42                    | RTKT810  | 700184            | Tube - 20x800/20x10.00-10 Kenda TR13 Valve | 2   |          |
| Other Parts Available |          |                   |                                            |     |          |
| 1                     | R101240  | 347319            | Finger - Rubber Rear                       | 54  |          |
| 2                     | R101242  | 347320            | Finger - Rubber Front                      | 52  |          |
| 3                     | R012790  |                   | Puller - Rubber Finger                     | 0   |          |
| 4                     | R347755  | 347755            | Bar - Finger (13 Holes)                    | 2   |          |
| 5                     | R347756  | 347756            | Bar - Finger (12 Holes)                    | 2   |          |
| 6                     | R350057  | 344775,<br>350057 | Bar - Finger                               | 2   |          |
| 7                     | R347750  | 347750            | Belt - Set/2                               | 1   |          |
| 8                     | R349432  | 349432            | Belt - Set/2                               | 1   |          |
| 9                     | R415521  | 415521            | Screw - Set - 5/16-18 x 3/8                | 1   |          |
| 10                    | R348576  | 348576            | Nut - Jam Incl. Set Screw                  | 1   |          |