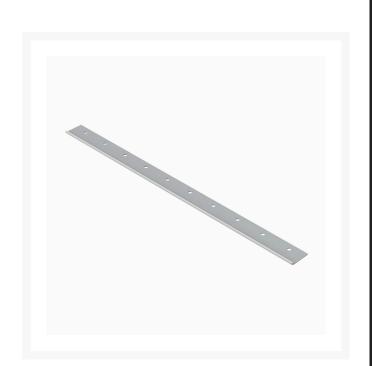

**Bedknife** 

R38-7420

#### Details

R&R Bedknives are manufactured from high carbonboron alloy steel and then hardened to RC46-49 to match the temper of our reel blades and original equipment reels. Bedknives are surface ground on the top and front edge and straightened three times before being packaged with oil for rust prevention. All R&R Bedknives now have an increased front edge grind for added life. All R&R Bedknives are guaranteed against defects in material and workmanship under normal use for the life of the part.

- Manufactured from high carbon-boron alloy steel
- Hardened to match the temper of our reel blades and original equipment reels
- Lifetime Guaranteed\*

### Replaces

Toro

38-7420

**Specifications** Manufacturer

**R&R** Products

## Fits Models

Toro Reelmaster 350-D Toro Super Pro