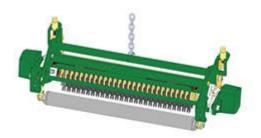

## Replaces John Deere 2500E Riding Greens Mower Parts

Complete Verti-Cut Unit

## **Replaces John Deere 2500E Riding Greens Mower Parts**

Complete Verti-Cut Unit

| Item  | R&R                                                                                                                                                                                 | OEM      |                                     | Qty | Order    |
|-------|-------------------------------------------------------------------------------------------------------------------------------------------------------------------------------------|----------|-------------------------------------|-----|----------|
| No    | Part No.                                                                                                                                                                            | Part No. | Description                         | Req | Quantity |
| Stan  | dard Verti-Cut Unit                                                                                                                                                                 |          |                                     |     |          |
| 1     | R130125                                                                                                                                                                             | BM19916  | Complete Standard Verti-Cut<br>Unit | 0   |          |
|       | Detail Description: R&R Verti-Cut Units Complete with RAMT2703 Verti-Cut Blades, RAET10111 Solid Front Roller & RAMT1060 Solid Rear Roller:                                         |          |                                     |     |          |
| Custo | om Cutting Unit                                                                                                                                                                     |          |                                     |     |          |
| 2     | R130125-SPL                                                                                                                                                                         |          | Custom Verti-Cut Unit               | 0   |          |
|       | Detail Description: R&R Custom Cutting Unit price does not include Verti-Cut Reel, Front Roller and Rear Roller. Select these options from the parts list to complete custom unit.: |          |                                     |     |          |