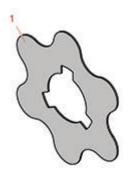

## Replaces John Deere 2500E Hybrid Riding Greens Mower Parts

Cutting Unit - Serial 030001 & up Greens Tender

|   | R&R<br>Part No. | OEM<br>Part No.              | Description                | Qty<br>Req | Order Quantity |
|---|-----------------|------------------------------|----------------------------|------------|----------------|
|   |                 |                              |                            |            |                |
| 1 | RMT2624         | MT2624                       | Knife - Greens Conditioner | 72         |                |
|   | Tech Note: Mode | el 030001 & Up:              |                            |            |                |
| 2 | RET14707        | ET14707                      | Verti-Cut Blade025 x 2.375 | 72         |                |
| 3 | RN198341        | N198341                      | Nut - Nyloc 7/8-14         | 1          |                |
| 4 | R302-5          | JD7797,<br>JD7842,<br>JD7844 | Fitting - Grease           | 2          |                |