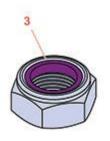

## Replaces John Deere 2500E Hybrid Riding Greens Mower Parts

Cutting Unit - Serial 030001 & up Greens Tender

|   | R&R<br>Part No. | OEM<br>Part No.              | Description                | Qty<br>Req | Order Quantity |
|---|-----------------|------------------------------|----------------------------|------------|----------------|
|   |                 |                              |                            |            |                |
| 1 | RMT2624         | MT2624                       | Knife - Greens Conditioner | 72         |                |
|   | Tech Note: Mode | el 030001 & Up:              |                            |            |                |
| 2 | RET14707        | ET14707                      | Verti-Cut Blade025 x 2.375 | 72         |                |
| 3 | RN198341        | N198341                      | Nut - Nyloc 7/8-14         | 1          |                |
| 4 | R302-5          | JD7797,<br>JD7842,<br>JD7844 | Fitting - Grease           | 2          |                |