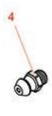

## Replaces John Deere 2500E Hybrid Riding Greens Mower Parts

Cutting Unit - Serial 030001 & up Greens Tender

|   | R&R<br>Part No. | OEM<br>Part No.              | Description                | Qty<br>Req | Order Quantity |
|---|-----------------|------------------------------|----------------------------|------------|----------------|
|   |                 |                              |                            |            |                |
| 1 | RMT2624         | MT2624                       | Knife - Greens Conditioner | 72         |                |
|   | Tech Note: Mode | el 030001 & Up:              |                            |            |                |
| 2 | RET14707        | ET14707                      | Verti-Cut Blade025 x 2.375 | 72         |                |
| 3 | RN198341        | N198341                      | Nut - Nyloc 7/8-14         | 1          |                |
| 4 | R302-5          | JD7797,<br>JD7842,<br>JD7844 | Fitting - Grease           | 2          |                |