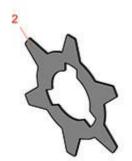

## Replaces John Deere 2500E Hybrid Riding Greens Mower Parts

Cutting Unit - Serial 030001 & up Greens Tender

|   | R&R<br>Part No. | OEM<br>Part No.              | Description                | Qty<br>Req | Order Quantity |
|---|-----------------|------------------------------|----------------------------|------------|----------------|
|   |                 |                              |                            |            |                |
| 1 | RMT2624         | MT2624                       | Knife - Greens Conditioner | 72         |                |
|   | Tech Note: Mode | el 030001 & Up:              |                            |            |                |
| 2 | RET14707        | ET14707                      | Verti-Cut Blade025 x 2.375 | 72         |                |
| 3 | RN198341        | N198341                      | Nut - Nyloc 7/8-14         | 1          |                |
| 4 | R302-5          | JD7797,<br>JD7842,<br>JD7844 | Fitting - Grease           | 2          |                |