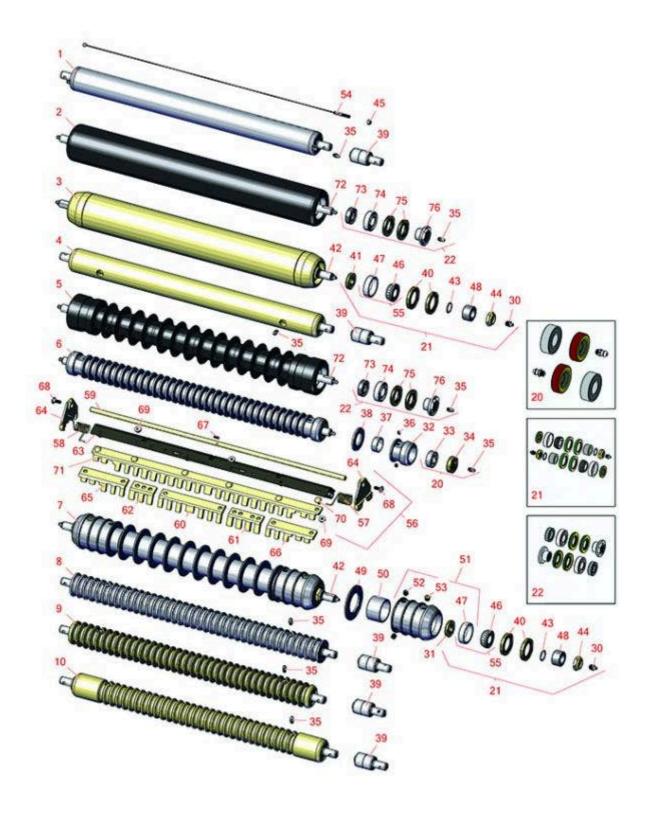

# **Replaces John Deere 3215A Reel Mower Parts**

Medium Cutting Unit Rollers

|       | R&R<br>Part No.                                                                                                                                                                                                                                                                                                                      | OEM<br>Part No.      | Description                                  | Qty<br>Req | Order<br>Quantity |  |  |  |
|-------|--------------------------------------------------------------------------------------------------------------------------------------------------------------------------------------------------------------------------------------------------------------------------------------------------------------------------------------|----------------------|----------------------------------------------|------------|-------------------|--|--|--|
| R&R F | Rollers                                                                                                                                                                                                                                                                                                                              |                      |                                              |            |                   |  |  |  |
| 1     | RAET10111                                                                                                                                                                                                                                                                                                                            | AET10111,<br>AMT2876 | Roller - Smooth Tubular Steel                | 0          |                   |  |  |  |
|       | Detail Description: This tubular steel roller uses greasable "water-pump" style bearings.:                                                                                                                                                                                                                                           |                      |                                              |            |                   |  |  |  |
| 2     | R1203825                                                                                                                                                                                                                                                                                                                             |                      | Roller - Fusion Smooth UHMW<br>Polyethylene  | 0          |                   |  |  |  |
|       | Detail Description: Fusion Rollers combine the best features of our UHMW plastic rollers with a heavy-duty internal bearing system. Machined from solid UHMW plastic that prevents build-up of debris. This roller turns on precision stainless ball bearings and double seals for added life.:                                      |                      |                                              |            |                   |  |  |  |
| 3     | RAET11263                                                                                                                                                                                                                                                                                                                            | AET11263,<br>AMT2967 | Roller - Smooth Tubular Steel                | 0          |                   |  |  |  |
|       | Detail Description: Constructed with a through shaft, this heavy duty roller uses greasable tapered bearings for extended life.:                                                                                                                                                                                                     |                      |                                              |            |                   |  |  |  |
| 4     | RAMT1442                                                                                                                                                                                                                                                                                                                             | AMT1442,<br>AMT2878  | Roller - Smooth Solid Steel                  | 0          |                   |  |  |  |
|       | Detail Description: Machined from solid steel, this heavy weight roller uses greasable "water-pump" style bearings.:                                                                                                                                                                                                                 |                      |                                              |            |                   |  |  |  |
| 5     | R1203820                                                                                                                                                                                                                                                                                                                             | 1203752              | Roller - Fusion Grooved UHMW<br>Polyethylene | 0          |                   |  |  |  |
|       | Detail Description: Fusion Rollers combine the best features of our UHMW plastic rollers with a heavy-duty internal bearing system. Machined from solid UHMW plastic that prevents build-up of debris. This roller has a patented deep groove design and turns on precision stainless ball bearings and double seals for added life: |                      |                                              |            |                   |  |  |  |
| 6     | R68527R                                                                                                                                                                                                                                                                                                                              |                      | Roller - Grooved Repairable Steel            | 0          |                   |  |  |  |
|       | Detail Description: Constructed with a through shaft and greasable ball bearings, this roller can be repaired by unscrewing the ends and replacing the series of washers and spacers.:                                                                                                                                               |                      |                                              |            |                   |  |  |  |
| 7     | R500512                                                                                                                                                                                                                                                                                                                              | AMT2966,<br>BM25317  | Roller - Grooved Repairable Steel            | 0          |                   |  |  |  |
|       | Detail Description: Constructed with a through shaft and greasable ball bearings. This roller can be repaired by unscrewing the ends and replacing the series of washers and spacers.:                                                                                                                                               |                      |                                              |            |                   |  |  |  |

# Replaces John Deere 3215A Reel Mower Parts

Medium Cutting Unit Rollers

|       | R&R<br>Part No.                                                                                                                                                                             | OEM<br>Part No.                                                                                                          | Description                              | Qty<br>Req | Order<br>Quantity |  |  |  |
|-------|---------------------------------------------------------------------------------------------------------------------------------------------------------------------------------------------|--------------------------------------------------------------------------------------------------------------------------|------------------------------------------|------------|-------------------|--|--|--|
| 8     | RAMT1061                                                                                                                                                                                    | AET10557,<br>AMT1061,<br>AMT2877                                                                                         | Roller - Grooved Machined Solid<br>Steel | 0          |                   |  |  |  |
|       |                                                                                                                                                                                             | Detail Description: Machined from solid steel, this heavy weight roller uses greasable "water-<br>oump" style bearings.: |                                          |            |                   |  |  |  |
| 9     | RAET10954                                                                                                                                                                                   | AET10954,<br>AMT2875,<br>AMT2879                                                                                         | Roller - Grooved Machined Solid<br>Steel | 0          |                   |  |  |  |
|       | Detail Description: Machined from solid steel, this heavy weight roller uses greasable "water-pump" style bearings.:                                                                        |                                                                                                                          |                                          |            |                   |  |  |  |
| 10    | RAMT1443                                                                                                                                                                                    | AMT1443,<br>AMT2879                                                                                                      | Roller - Grooved Machined Solid<br>Steel | 0          |                   |  |  |  |
|       | Detail Description: Machined from solid steel, this heavy weight roller uses greasable "water-pump" style bearings. Extended length body.:                                                  |                                                                                                                          |                                          |            |                   |  |  |  |
| Overl | haul Kits                                                                                                                                                                                   |                                                                                                                          |                                          |            |                   |  |  |  |
| 20    | R100130                                                                                                                                                                                     |                                                                                                                          | Overhaul Kit - Roller                    | 0          |                   |  |  |  |
|       | Detail Description: Includes 2 ea.: R302-5 Grease Fittings, R303558 Bearings, & R305115 Seals:                                                                                              |                                                                                                                          |                                          |            |                   |  |  |  |
| 21    | RAET10632                                                                                                                                                                                   | AET10632                                                                                                                 | Overhaul Kit - Roller                    | 0          |                   |  |  |  |
|       | Detail Description: Includes 4 ea: RET15755 Seal; 2 ea: R237-54 O-Ring, R253-122 Seal, R254-78 Bearing, R254-79 Cup, R3296-15 Locknut, R471219 Grease Zerk, RET15726 Sleeve, RET15756 Seal: |                                                                                                                          |                                          |            |                   |  |  |  |
| 22    | R114-5430                                                                                                                                                                                   |                                                                                                                          | Overhaul Kit - Roller                    | 0          |                   |  |  |  |
|       | Detail Description: Includes 4 ea.: R112-7494 Seals; 2 ea.: R302-5 Grease Zerks, R114-3717 Seals, R112-5290 Bearings & R114-3745 Locknuts:                                                  |                                                                                                                          |                                          |            |                   |  |  |  |
| Othe  | r Parts Available                                                                                                                                                                           |                                                                                                                          |                                          |            |                   |  |  |  |
| 30    | R471219                                                                                                                                                                                     | 471219,<br>471231,<br>JD7759,<br>JD7798                                                                                  | Zerk - Grease                            | 2          |                   |  |  |  |
| 31    | R253-122                                                                                                                                                                                    | 253-122                                                                                                                  | Seal                                     | 2          |                   |  |  |  |
|       |                                                                                                                                                                                             |                                                                                                                          |                                          |            |                   |  |  |  |

# **Replaces John Deere 3215A Reel Mower Parts**

Medium Cutting Unit Rollers

|    | R&R<br>Part No.                                                                  | OEM<br>Part No.                   | Description                | Qty <b>Order</b><br>Req <b>Quantity</b> |  |
|----|----------------------------------------------------------------------------------|-----------------------------------|----------------------------|-----------------------------------------|--|
| 32 | R150650                                                                          |                                   | Roller End - 2 Repairable  | 2                                       |  |
| 33 | R303558                                                                          | ET15220                           | Bearing - Roller           | 2                                       |  |
| 34 | R305115                                                                          | ET15219                           | Seal - Roller              | 2                                       |  |
| 35 | R302-5                                                                           | JD7797,<br>JD7842,<br>JD7844      | Fitting - Grease           | 2                                       |  |
| 36 | R150690                                                                          |                                   | Screw - Set 1/4-20 x 1/4   | 4                                       |  |
| 37 | R150651                                                                          |                                   | Spacer - 2-3/8 Roller      | 34                                      |  |
| 38 | R150653                                                                          |                                   | Washer - 2-3/8 Roller      | 33                                      |  |
| 39 | RAA35741                                                                         | AA35741,<br>AET10129,<br>TCA22836 | Bearing                    | 2                                       |  |
|    | Detail Description:                                                              | 1/4" Side Hole:                   |                            |                                         |  |
| 40 | RET15755                                                                         | ET15755                           | Seal - Oil                 | 4                                       |  |
| 41 | RET15756                                                                         | ET15756,<br>MT1739,<br>MT739      | Seal                       | 2                                       |  |
| 42 | RET17515                                                                         | ET17515                           | Shaft - Roller             | 1                                       |  |
| 43 | R237-54                                                                          | U46731,<br>U6731                  | O-Ring - Small             | 2                                       |  |
| 44 | R3296-15                                                                         | N101345                           | Locknut - 3/4-16 Nylon Jam | 2                                       |  |
| 45 | RU45916                                                                          | 14M7298,<br>U45916                | Locknut - 10-24 ESNA       | 2                                       |  |
| 46 | R254-78                                                                          | JD8188                            | Tapered Bearing Cone       | 2                                       |  |
| 47 | R254-79                                                                          | JD8226                            | Cup - Bearing              | 2                                       |  |
|    | Detail Description: Use R254-79M installation mandrel to properly install race.: |                                   |                            |                                         |  |

# Replaces John Deere 3215A Reel Mower Parts

Medium Cutting Unit Rollers

|    | R&R<br>Part No.                                                             | OEM<br>Part No.           | Description                       | Qty<br>Req | Order<br>Quantity |  |  |
|----|-----------------------------------------------------------------------------|---------------------------|-----------------------------------|------------|-------------------|--|--|
| 48 | RET15726                                                                    | ET15726,<br>RET15726      | Sleeve - Wear Hardened            | 2          |                   |  |  |
| 49 | R150673                                                                     |                           | Washer - 3 Repairable Roller      | 11         |                   |  |  |
| 50 | R150676                                                                     |                           | Spacer - 2-3/4 Dia x 1-1/4 L      | 10         |                   |  |  |
| 51 | R500511                                                                     |                           | Roller End - Threaded 3           | 2          |                   |  |  |
| 52 | R150691                                                                     |                           | Screw - Set Nyloc 3/8-16 x 3/8    | 4          |                   |  |  |
| 53 | R170714                                                                     | E14814                    | Fitting - Pressure Relief         | 2          |                   |  |  |
| 54 | RAET10139                                                                   | AET10139                  | Cable - Roller Scraper            | 1          |                   |  |  |
| 55 | R500534                                                                     |                           | Bearing - with Cup                | 2          |                   |  |  |
|    | Detail Description: Kit inclu                                               | ides: 1 ea R254-78- Beari | ng Cone & R254-79 Bearing Cone:   |            |                   |  |  |
| 56 | R500559                                                                     | BM18680,<br>MT18680       | Scraper Kit - Grooved Roller      | 1          |                   |  |  |
|    | Detail Description: Fits John Deere AET11262 & AMT2966 Grooved Roller Only: |                           |                                   |            |                   |  |  |
| 56 | R500573                                                                     |                           | Scraper Kit - SET/5               | 1          |                   |  |  |
|    | Detail Description: Fits R&R R500512 Roller Only & Incl R500572 Scraper:    |                           |                                   |            |                   |  |  |
| 57 | RET17629                                                                    | ET17629                   | Spring - Torsion LH               | 1          |                   |  |  |
| 58 | RET17630                                                                    | ET17630                   | Spring - Torsion RH               | 1          |                   |  |  |
| 59 | RET17757                                                                    | ET11757,<br>ET17757       | Pin - Scraper                     | 1          |                   |  |  |
| 60 | RMT2340                                                                     | MT2340                    | Scraper - Fits J.D. Center        | 1          |                   |  |  |
| 61 | RMT2341                                                                     | MT2341                    | Section - Grooved Scraper 4 Tooth | 1          |                   |  |  |
| 62 | RMT2342                                                                     | MT2342                    | Section - Grooved Scraper 3 Tooth | 1          |                   |  |  |
| 63 | R500571                                                                     | MT2369                    | Bar - Scraper                     | 1          |                   |  |  |

# **Replaces John Deere 3215A Reel Mower Parts**

Medium Cutting Unit Rollers

|    | R&R<br>Part No.                                                                 | OEM<br>Part No. | Description                   | Qty<br>Req | Order<br>Quantity |  |  |
|----|---------------------------------------------------------------------------------|-----------------|-------------------------------|------------|-------------------|--|--|
| 64 | RMT2407                                                                         | MT2407          | Bracket - Roller Scraper      | 2          |                   |  |  |
| 65 | RMT5158                                                                         | MT5158          | Scraper - Fits J.D. RH End    | 1          |                   |  |  |
| 66 | RMT5159                                                                         | MT5159          | Scraper - Fits J.D. LH End    | 1          |                   |  |  |
| 67 | R34M7010                                                                        | 34M7010         | Pin - Spring                  | 1          |                   |  |  |
| 68 | R03M7221                                                                        | 03M7221         | Bolt - Carriage M6 x 16       | 14         |                   |  |  |
| 69 | R14M7303                                                                        | 14M7303         | Nut - 6mm x 1.0 Flanged       | 14         |                   |  |  |
| 70 | R03M7251                                                                        | 03M7251         | Bolt - Gr. Roller Scraper     | 2          |                   |  |  |
| 71 | R500558                                                                         |                 | Scraper - Grooved Roller      | 1          |                   |  |  |
|    | Detail Description: 1 Piece Scraper fits OEM AET11262 & AMT2966 Grooved Roller: |                 |                               |            |                   |  |  |
| 71 | R500572                                                                         |                 | Scraper - Fits R500512 Only   | 1          |                   |  |  |
| 72 | R1203821                                                                        |                 | Shaft - Fusion Roller         | 1          |                   |  |  |
| 73 | R114-3717                                                                       |                 | Seal                          | 2          |                   |  |  |
| 74 | R112-5290                                                                       |                 | Bearing - Stainless           | 2          |                   |  |  |
| 75 | R112-7494                                                                       |                 | Seal                          | 4          |                   |  |  |
| 76 | R114-3745                                                                       |                 | Locknut - Bearing - Stainless | 2          |                   |  |  |