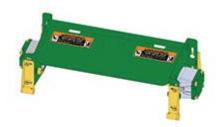

## **Replaces John Deere 3215B Reel Mower Parts**

Heavy Verti-Cut Unit Complete Verti-Cut Unit

## Replaces John Deere 3215B Reel Mower Parts

Heavy Verti-Cut Unit Complete Verti-Cut Unit

|      | R&R<br>Part No.                                                                                                                                                                       | OEM<br>Part No. | Description                         | Qty<br>Req | Order<br>Quantity |
|------|---------------------------------------------------------------------------------------------------------------------------------------------------------------------------------------|-----------------|-------------------------------------|------------|-------------------|
| Com  | plete Verti-Cut Unit                                                                                                                                                                  |                 |                                     |            |                   |
| 1    | RBM17946                                                                                                                                                                              | BM17946         | Complete Standard Verti-Cut<br>Unit | 5          |                   |
|      | Detail Description: R&F<br>Front & Rear Solid Roll                                                                                                                                    |                 | RMT6987 Verti-Cut Blades & RAET101  | 11         |                   |
| Cust | om Verti-Cut Unit                                                                                                                                                                     |                 |                                     |            |                   |
| 2    | RBM17946-SPL                                                                                                                                                                          |                 | Custom Verti-Cut Unit               | 0          |                   |
|      | Detail Description: R&R Custom Cutting Unit price does not include Verti-Cut Blades, Front Roller and Rear Roller. Select these options from the parts list to complete custom unit.: |                 |                                     |            |                   |