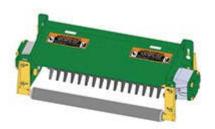

## **Replaces John Deere 3215B Reel Mower Parts**

Heavy Verti-Cut Unit Complete Verti-Cut Unit

## Replaces John Deere 3215B Reel Mower Parts

Heavy Verti-Cut Unit Complete Verti-Cut Unit

|      | R&R<br>Part No.                                                                                                                                                                       | OEM<br>Part No. | Description                         | Qty<br>Req | Order<br>Quantity |
|------|---------------------------------------------------------------------------------------------------------------------------------------------------------------------------------------|-----------------|-------------------------------------|------------|-------------------|
| Com  | plete Verti-Cut Unit                                                                                                                                                                  |                 |                                     |            |                   |
| 1    | RBM17946                                                                                                                                                                              | BM17946         | Complete Standard Verti-Cut<br>Unit | 5          |                   |
|      | Detail Description: R&F<br>Front & Rear Solid Roll                                                                                                                                    |                 | RMT6987 Verti-Cut Blades & RAET101  | 11         |                   |
| Cust | om Verti-Cut Unit                                                                                                                                                                     |                 |                                     |            |                   |
| 2    | RBM17946-SPL                                                                                                                                                                          |                 | Custom Verti-Cut Unit               | 0          |                   |
|      | Detail Description: R&R Custom Cutting Unit price does not include Verti-Cut Blades, Front Roller and Rear Roller. Select these options from the parts list to complete custom unit.: |                 |                                     |            |                   |