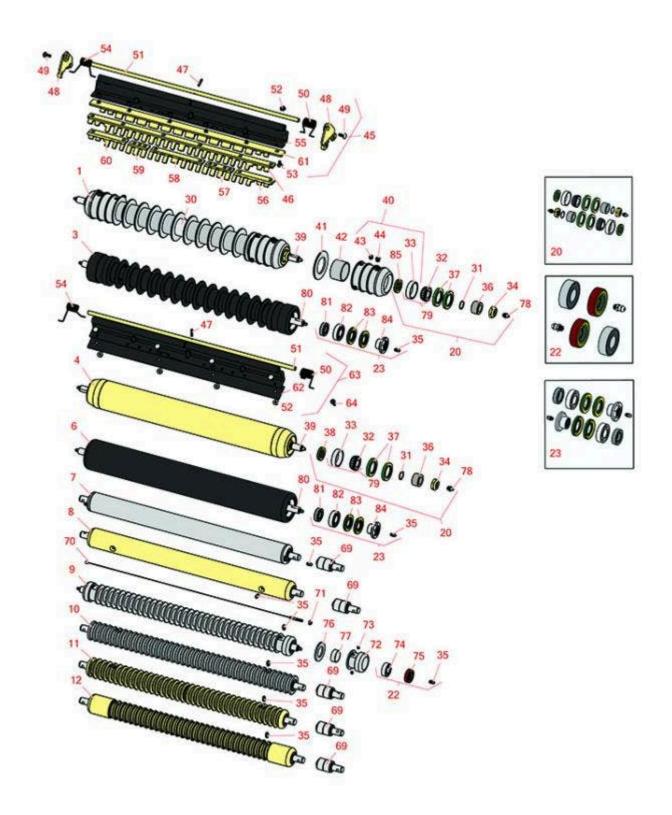

Heavy Cutting Unit Front Rollers

Heavy Cutting Unit Front Rollers

|       | R&R<br>Part No.                                                                                                          | OEM<br>Part No.                | Description                                                                                                                                  | Qty<br>Req | Order<br>Quantity |  |  |
|-------|--------------------------------------------------------------------------------------------------------------------------|--------------------------------|----------------------------------------------------------------------------------------------------------------------------------------------|------------|-------------------|--|--|
| R&R I | Front Rollers                                                                                                            |                                |                                                                                                                                              |            |                   |  |  |
| 1     | R500512                                                                                                                  | AMT2966,<br>BM25317            | Roller - Grooved Repairable Steel                                                                                                            | 0          |                   |  |  |
|       |                                                                                                                          |                                | shaft and greasable ball bearings. This rolle<br>ing the series of washers and spacers.:                                                     | er can     |                   |  |  |
| 3     | R1203820                                                                                                                 | 1203752                        | Roller - Fusion Grooved UHMW<br>Polyethylene                                                                                                 | 0          |                   |  |  |
|       | heavy-duty internal<br>of debris. This rolle                                                                             | l bearing system. Machined     | best features of our UHMW plastic rollers wi<br>from solid UHMW plastic that prevents build<br>we design and turns on precision stainless bo | d-up       |                   |  |  |
| 4     | RAET11263                                                                                                                | AET11263,<br>AMT2967           | Roller - Smooth Tubular Steel                                                                                                                | 0          |                   |  |  |
|       | Detail Description:<br>tapered bearings fo                                                                               |                                | shaft, this heavy duty roller uses greasable                                                                                                 |            |                   |  |  |
| 6     | R1203825                                                                                                                 |                                | Roller - Fusion Smooth UHMW<br>Polyethylene                                                                                                  | 0          |                   |  |  |
|       | heavy-duty internal                                                                                                      | l bearing system. Machined     | best features of our UHMW plastic rollers wi<br>from solid UHMW plastic that prevents build<br>ss ball bearings and double seals for added l | d-up       |                   |  |  |
| 7     | RAET10111                                                                                                                | AET10111,<br>AMT2876           | Roller - Smooth Tubular Steel                                                                                                                | 0          |                   |  |  |
|       | Detail Description:                                                                                                      | This tubular steel roller uses | s greasable "water-pump" style bearings.:                                                                                                    |            |                   |  |  |
| 8     | RAMT1442                                                                                                                 | AMT1442,<br>AMT2878            | Roller - Smooth Solid Steel                                                                                                                  | 0          |                   |  |  |
|       | Detail Description: Machined from solid steel, this heavy weight roller uses greasable "water-<br>pump" style bearings.: |                                |                                                                                                                                              |            |                   |  |  |
| 9     | R68527R                                                                                                                  |                                | Roller - Grooved Repairable Steel                                                                                                            | 0          |                   |  |  |
|       |                                                                                                                          |                                | shaft and greasable ball bearings, this rolled<br>ing the series of washers and spacers.:                                                    | r can      |                   |  |  |

Heavy Cutting Unit Front Rollers

|       | R&R<br>Part No.                                                                                                                                                                                   | OEM<br>Part No.                  | Description                              | Qty<br>Req | Order<br>Quantity |  |
|-------|---------------------------------------------------------------------------------------------------------------------------------------------------------------------------------------------------|----------------------------------|------------------------------------------|------------|-------------------|--|
| 10    | RAMT1061                                                                                                                                                                                          | AET10557,<br>AMT1061,<br>AMT2877 | Roller - Grooved Machined Solid<br>Steel | 0          |                   |  |
|       | Detail Description: Machin pump" style bearings.:                                                                                                                                                 | ed from solid steel, this h      | eavy weight roller uses greasable "water | -          |                   |  |
| 11    | RAET10954                                                                                                                                                                                         | AET10954,<br>AMT2875,<br>AMT2879 | Roller - Grooved Machined Solid<br>Steel | 0          |                   |  |
|       | Detail Description: Machin pump" style bearings.:                                                                                                                                                 | ed from solid steel, this h      | eavy weight roller uses greasable "water | -          |                   |  |
| 12    | RAMT1443                                                                                                                                                                                          | AMT1443,<br>AMT2879              | Roller - Grooved Machined Solid<br>Steel | 0          |                   |  |
|       | Detail Description: Machin<br>pump" style bearings. Exte                                                                                                                                          |                                  | eavy weight roller uses greasable "water | -          |                   |  |
| Overl | haul Kits                                                                                                                                                                                         |                                  |                                          |            |                   |  |
| 20    | RAET10632                                                                                                                                                                                         | AET10632                         | Overhaul Kit - Roller                    | 0          |                   |  |
|       | Detail Description: Includes 4 ea: RET15755 Seal; 2 ea: R237-54 O-Ring, R253-122 Seal, R254-78<br>Bearing, R254-79 Cup, R3296-15 Locknut, R471219 Grease Zerk, RET15726 Sleeve, RET15756<br>Seal: |                                  |                                          |            |                   |  |
| 22    | R100130                                                                                                                                                                                           |                                  | Overhaul Kit - Roller                    | 0          |                   |  |
|       | Detail Description: Includes 2 ea.: R302-5 Grease Fittings, R303558 Bearings, & R305115 Seals:                                                                                                    |                                  |                                          |            |                   |  |
| 23    | R114-5430                                                                                                                                                                                         |                                  | Overhaul Kit - Roller                    | 0          |                   |  |
|       | Detail Description: Includes 4 ea.: R112-7494 Seals; 2 ea.: R302-5 Grease Zerks, R114-3717 Seals, R112-5290 Bearings & R114-3745 Locknuts:                                                        |                                  |                                          |            |                   |  |
| Othe  | r Parts Available                                                                                                                                                                                 |                                  |                                          |            |                   |  |
| 30    | R500513                                                                                                                                                                                           |                                  | Tube - Only Grooved Roller               | 1          |                   |  |
| 31    | R237-54                                                                                                                                                                                           | U46731,<br>U6731                 | O-Ring - Small                           | 2          |                   |  |
|       |                                                                                                                                                                                                   |                                  |                                          |            |                   |  |

Heavy Cutting Unit Front Rollers

|    | R&R<br>Part No.                                                             | OEM<br>Part No.              | Description                    | Qty<br>Req | Order<br>Quantity |
|----|-----------------------------------------------------------------------------|------------------------------|--------------------------------|------------|-------------------|
| 32 | R254-78                                                                     | JD8188                       | Tapered Bearing Cone           | 2          |                   |
| 33 | R254-79                                                                     | JD8226                       | Cup - Bearing                  | 2          |                   |
|    | Detail Description: Use R25                                                 | 54-79M installation mand     | rel to properly install race.: |            |                   |
| 34 | R3296-15                                                                    | N101345                      | Locknut - 3/4-16 Nylon Jam     | 2          |                   |
| 35 | R302-5                                                                      | JD7797,<br>JD7842,<br>JD7844 | Fitting - Grease               | 2          |                   |
| 36 | RET15726                                                                    | ET15726,<br>RET15726         | Sleeve - Wear Hardened         | 2          |                   |
| 37 | RET15755                                                                    | ET15755                      | Seal - Oil                     | 4          |                   |
| 38 | RET15756                                                                    | ET15756,<br>MT1739,<br>MT739 | Seal                           | 2          |                   |
| 39 | RET17515                                                                    | ET17515                      | Shaft - Roller                 | 1          |                   |
| 40 | R500511                                                                     |                              | Roller End - Threaded 3        | 2          |                   |
| 41 | R150673                                                                     |                              | Washer - 3 Repairable Roller   | 11         |                   |
| 42 | R150676                                                                     |                              | Spacer - 2-3/4 Dia x 1-1/4 L   | 10         |                   |
| 43 | R150691                                                                     |                              | Screw - Set Nyloc 3/8-16 x 3/8 | 4          |                   |
| 44 | R170714                                                                     | E14814                       | Fitting - Pressure Relief      | 2          |                   |
| 45 | R500559                                                                     | BM18680,<br>MT18680          | Scraper Kit - Grooved Roller   | 1          |                   |
|    | Detail Description: Fits John Deere AET11262 & AMT2966 Grooved Roller Only: |                              |                                |            |                   |
| 45 | R500573                                                                     |                              | Scraper Kit - SET/5            | 1          |                   |
|    | Detail Description: Fits R&F                                                | R R500512 Roller Only & I    | Incl R500572 Scraper:          |            |                   |
| 46 | R500558                                                                     |                              | Scraper - Grooved Roller       | 5          |                   |

Heavy Cutting Unit Front Rollers

|    | R&R<br>Part No.                                                                                                                                                                        | OEM<br>Part No.         | Description                       | Qty<br>Req | Order<br>Quantity |  |
|----|----------------------------------------------------------------------------------------------------------------------------------------------------------------------------------------|-------------------------|-----------------------------------|------------|-------------------|--|
|    | Tech Note: Fits OEM Roller Only:                                                                                                                                                       |                         |                                   |            |                   |  |
|    | Detail Description: 1 Piece                                                                                                                                                            | Scraper fits OEM AET112 | 62 & AMT2966 Grooved Roller:      |            |                   |  |
| 47 | R34M7010                                                                                                                                                                               | 34M7010                 | Pin - Spring                      | 5          |                   |  |
| 48 | RMT2407                                                                                                                                                                                | MT2407                  | Bracket - Roller Scraper          | 10         |                   |  |
| 49 | R03M7221                                                                                                                                                                               | 03M7221                 | Bolt - Carriage M6 x 16           | 20         |                   |  |
| 50 | RET17629                                                                                                                                                                               | ET17629                 | Spring - Torsion LH               | 5          |                   |  |
| 51 | RET17757                                                                                                                                                                               | ET11757,<br>ET17757     | Pin - Scraper                     | 5          |                   |  |
| 52 | R14M7303                                                                                                                                                                               | 14M7303                 | Nut - 6mm x 1.0 Flanged           | 14         |                   |  |
| 53 | R03M7251                                                                                                                                                                               | 03M7251                 | Bolt - Gr. Roller Scraper         | 30         |                   |  |
| 54 | RET17630                                                                                                                                                                               | ET17630                 | Spring - Torsion RH               | 5          |                   |  |
| 55 | R500571                                                                                                                                                                                | MT2369                  | Bar - Scraper                     | 5          |                   |  |
| 56 | RMT5159                                                                                                                                                                                | MT5159                  | Scraper - Fits J.D. LH End        | 5          |                   |  |
| 57 | RMT2341                                                                                                                                                                                | MT2341                  | Section - Grooved Scraper 4 Tooth | 5          |                   |  |
| 58 | RMT2340                                                                                                                                                                                | MT2340                  | Scraper - Fits J.D. Center        | 5          |                   |  |
| 59 | RMT2342                                                                                                                                                                                | MT2342                  | Section - Grooved Scraper 3 Tooth | 5          |                   |  |
| 60 | RMT5158                                                                                                                                                                                | MT5158                  | Scraper - Fits J.D. RH End        | 5          |                   |  |
| 61 | R500572                                                                                                                                                                                |                         | Scraper - Fits R500512 Only       | 5          |                   |  |
| 62 | RMT2595                                                                                                                                                                                | MT2595,<br>MT2895       | Scraper Blade - Solid Roller      | 1          |                   |  |
| 63 | RBM17684                                                                                                                                                                               | BM17684                 | Scraper Kit - Solid Roller SET/5  | 1          |                   |  |
|    | Detail Description: Includes 20 ea: R03M7221 Bolt, R14M7303 Nut; 5 ea: R34M7010 Pin, R500571 Scraper Bar, RET17629 LH Spring, RET17630 RH Spring, RET17757 Pin, RMT2595 Scraper Blade: |                         |                                   |            |                   |  |

Heavy Cutting Unit Front Rollers

|    | R&R<br>Part No.                                                                      | OEM<br>Part No.                         | Description                   | Qty<br>Req | Order<br>Quantity |
|----|--------------------------------------------------------------------------------------|-----------------------------------------|-------------------------------|------------|-------------------|
| 64 | R21M7246                                                                             | 21M7246                                 | Screw                         | 6          |                   |
| 69 | RAA35741                                                                             | AA35741,<br>AET10129,<br>TCA22836       | Bearing                       | 2          |                   |
|    | Detail Description: 1/4" Sid                                                         | le Hole:                                |                               |            |                   |
| 70 | RAET10139                                                                            | AET10139                                | Cable - Roller Scraper        | 1          |                   |
| 71 | RU45916                                                                              | 14M7298,<br>U45916                      | Locknut - 10-24 ESNA          | 2          |                   |
| 72 | R150650                                                                              |                                         | Roller End - 2 Repairable     | 2          |                   |
| 73 | R150690                                                                              |                                         | Screw - Set 1/4-20 x 1/4      | 4          |                   |
| 74 | R303558                                                                              | ET15220                                 | Bearing - Roller              | 2          |                   |
| 75 | R305115                                                                              | ET15219                                 | Seal - Roller                 | 2          |                   |
| 76 | R150652                                                                              |                                         | Washer - 2 Roller             | 33         |                   |
| 77 | R150651                                                                              |                                         | Spacer - 2-3/8 Roller         | 34         |                   |
| 78 | R471219                                                                              | 471219,<br>471231,<br>JD7759,<br>JD7798 | Zerk - Grease                 | 2          |                   |
| 79 | R500534                                                                              |                                         | Bearing - with Cup            | 2          |                   |
|    | Detail Description: Kit includes: 1 ea R254-78- Bearing Cone & R254-79 Bearing Cone: |                                         |                               |            |                   |
| 80 | R1203821                                                                             |                                         | Shaft - Fusion Roller         | 1          |                   |
| 81 | R114-3717                                                                            |                                         | Seal                          | 2          |                   |
| 82 | R112-5290                                                                            |                                         | Bearing - Stainless           | 2          |                   |
| 83 | R112-7494                                                                            |                                         | Seal                          | 4          |                   |
| 84 | R114-3745                                                                            |                                         | Locknut - Bearing - Stainless | 2          |                   |

Heavy Cutting Unit Front Rollers

| Item <b>R&amp;R</b> | OEM      | Description | Qty | Order    |
|---------------------|----------|-------------|-----|----------|
| No <b>Part No.</b>  | Part No. |             | Req | Quantity |
| 85 <b>R253-122</b>  | 253-122  | Seal        | 2   |          |