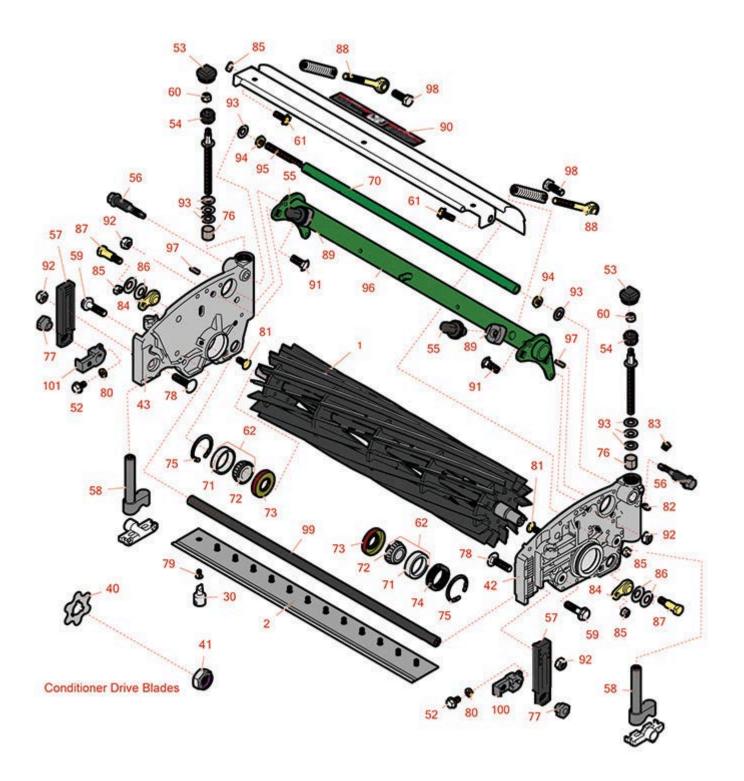

## **Replaces John Deere 7500 Reel Mower**

Parts

Cutting Unit - Serial 020001 & Up Reel & Bedknife

| ro           |                                                                                                                                                                                                                                                                                                                                                                                                                                                                                                                                                                      | <b>LS</b><br>ng Unit - Serial 020001<br>& Bedknife                                                                                                                                                                                                                                                                                                                                                       | & Up                                                                                                                                                                                                                                                                                                                                                                                                                                                                                                                         |                                                                                                                    |               |  |  |
|--------------|----------------------------------------------------------------------------------------------------------------------------------------------------------------------------------------------------------------------------------------------------------------------------------------------------------------------------------------------------------------------------------------------------------------------------------------------------------------------------------------------------------------------------------------------------------------------|----------------------------------------------------------------------------------------------------------------------------------------------------------------------------------------------------------------------------------------------------------------------------------------------------------------------------------------------------------------------------------------------------------|------------------------------------------------------------------------------------------------------------------------------------------------------------------------------------------------------------------------------------------------------------------------------------------------------------------------------------------------------------------------------------------------------------------------------------------------------------------------------------------------------------------------------|--------------------------------------------------------------------------------------------------------------------|---------------|--|--|
|              | R&R<br>Part No.                                                                                                                                                                                                                                                                                                                                                                                                                                                                                                                                                      | OEM<br>Part No.                                                                                                                                                                                                                                                                                                                                                                                          | Description                                                                                                                                                                                                                                                                                                                                                                                                                                                                                                                  | Qty<br>Req                                                                                                         | Ord<br>Quanti |  |  |
| &R           | Reels, Lifetime Guro                                                                                                                                                                                                                                                                                                                                                                                                                                                                                                                                                 | anteed                                                                                                                                                                                                                                                                                                                                                                                                   |                                                                                                                                                                                                                                                                                                                                                                                                                                                                                                                              |                                                                                                                    |               |  |  |
| 1            | RTCA19350                                                                                                                                                                                                                                                                                                                                                                                                                                                                                                                                                            | TCA19350                                                                                                                                                                                                                                                                                                                                                                                                 | Reel - 7 Blade                                                                                                                                                                                                                                                                                                                                                                                                                                                                                                               | 1                                                                                                                  |               |  |  |
|              | Detail Description: R&R Reel blades are expertly crafted from premium high carbon-boron alloy<br>steel, heat-treated to perfectly complement both R&R and OEM bedknives. Each reel undergoes<br>precision cylindrical grinding on bearing surfaces, followed by relief grinding for optimal<br>performance. Advanced computer balancing ensures extended reel and bearing life. Backed by<br>our lifetime guarantee against defects in materials and craftsmanship under normal use, R&R<br>Reels deliver unmatched durability and cutting precision you can trust.: |                                                                                                                                                                                                                                                                                                                                                                                                          |                                                                                                                                                                                                                                                                                                                                                                                                                                                                                                                              |                                                                                                                    |               |  |  |
| 1            | RTCA19351                                                                                                                                                                                                                                                                                                                                                                                                                                                                                                                                                            | TCA19351                                                                                                                                                                                                                                                                                                                                                                                                 | Reel - 11 Blade                                                                                                                                                                                                                                                                                                                                                                                                                                                                                                              | 1                                                                                                                  |               |  |  |
|              | steel, heat-treated t<br>precision cylindrica<br>performance. Advai                                                                                                                                                                                                                                                                                                                                                                                                                                                                                                  | o perfectly complement both<br>l grinding on bearing surface<br>nced computer balancing ens                                                                                                                                                                                                                                                                                                              | crafted from premium high carbon-bo<br>R&R and OEM bedknives. Each reel u<br>s, followed by relief grinding for optim<br>sures extended reel and bearing life. B                                                                                                                                                                                                                                                                                                                                                             | ndergoes<br>nal<br>Packed by                                                                                       |               |  |  |
|              |                                                                                                                                                                                                                                                                                                                                                                                                                                                                                                                                                                      | tee against defects in materic<br>ched durability and cutting p                                                                                                                                                                                                                                                                                                                                          | als and craftsmanship under normal u<br>recision you can trust.:                                                                                                                                                                                                                                                                                                                                                                                                                                                             | ıse, R&R                                                                                                           |               |  |  |
| 1            |                                                                                                                                                                                                                                                                                                                                                                                                                                                                                                                                                                      |                                                                                                                                                                                                                                                                                                                                                                                                          |                                                                                                                                                                                                                                                                                                                                                                                                                                                                                                                              | <i>use, R&amp;R</i>                                                                                                |               |  |  |
| 1            | Reels deliver unmat<br>R130250<br>Detail Description: I<br>steel, heat-treated t<br>precision cylindrica<br>performance. Advan<br>our lifetime guaran                                                                                                                                                                                                                                                                                                                                                                                                                | ched durability and cutting p<br>TCA23621<br>R&R Reel blades are expertly<br>o perfectly complement both<br>l grinding on bearing surface<br>nced computer balancing ens                                                                                                                                                                                                                                 | recision you can trust.:<br>Reel - 14 Blade<br>crafted from premium high carbon-bo<br>R&R and OEM bedknives. Each reel un<br>s, followed by relief grinding for optim<br>cures extended reel and bearing life. B<br>als and craftsmanship under normal u                                                                                                                                                                                                                                                                     | 1<br>pron alloy<br>ndergoes<br>nal<br>Packed by                                                                    |               |  |  |
| -            | Reels deliver unmat<br>R130250<br>Detail Description: I<br>steel, heat-treated t<br>precision cylindrica<br>performance. Advan<br>our lifetime guaran                                                                                                                                                                                                                                                                                                                                                                                                                | TCA23621<br>TCA23621<br>R&R Reel blades are expertly<br>o perfectly complement both<br>l grinding on bearing surface<br>nced computer balancing ens<br>tee against defects in materic<br>ched durability and cutting p                                                                                                                                                                                   | recision you can trust.:<br>Reel - 14 Blade<br>crafted from premium high carbon-bo<br>R&R and OEM bedknives. Each reel un<br>s, followed by relief grinding for optim<br>cures extended reel and bearing life. B<br>als and craftsmanship under normal u                                                                                                                                                                                                                                                                     | 1<br>pron alloy<br>ndergoes<br>nal<br>Packed by                                                                    |               |  |  |
| -            | Reels deliver unmat<br><b>R130250</b><br>Detail Description: I<br>steel, heat-treated t<br>precision cylindrica<br>performance. Advan<br>our lifetime guaran<br>Reels deliver unmat                                                                                                                                                                                                                                                                                                                                                                                  | TCA23621<br>TCA23621<br>R&R Reel blades are expertly<br>o perfectly complement both<br>l grinding on bearing surface<br>nced computer balancing ens<br>tee against defects in materic<br>ched durability and cutting p                                                                                                                                                                                   | recision you can trust.:<br>Reel - 14 Blade<br>crafted from premium high carbon-bo<br>R&R and OEM bedknives. Each reel un<br>s, followed by relief grinding for optim<br>cures extended reel and bearing life. B<br>als and craftsmanship under normal u                                                                                                                                                                                                                                                                     | 1<br>pron alloy<br>ndergoes<br>nal<br>Packed by                                                                    |               |  |  |
| & <i>R</i> / | Reels deliver unmat<br><b>R130250</b><br>Detail Description: I<br>steel, heat-treated t<br>precision cylindrica.<br>performance. Advan<br>our lifetime guaran<br>Reels deliver unmat<br><b>Bedknives, Lifetime</b><br><b>RET17767</b><br>Detail Description: I<br>then hardened to R<br>Bedknives are surfa<br>being packaged with<br>grind for added life.                                                                                                                                                                                                          | TCA23621<br>TCA23621<br>R&R Reel blades are expertly<br>o perfectly complement both<br>I grinding on bearing surface<br>nced computer balancing ensi-<br>tee against defects in materic<br>ched durability and cutting p<br><b>Guranteed</b><br>ET17767,<br>UC23562<br>R&R Bedknives are manufactor<br>C46-49 to match the temper<br>foce ground on the top and from<br>h oil for rust prevention. All R | recision you can trust.:<br>Reel - 14 Blade<br>crafted from premium high carbon-bo<br>R&R and OEM bedknives. Each reel un<br>s, followed by relief grinding for optim<br>sures extended reel and bearing life. B<br>als and craftsmanship under normal u<br>recision you can trust.:<br>Bedknife - High Cut 5/16<br>ured from high carbon-boron alloy ste<br>of our reel blades and original equipm<br>ont edge and straightened three times<br>&R Bedknives now have an increased<br>unteed against defects in material and | 1<br>pron alloy<br>ndergoes<br>nal<br>eacked by<br>use, R&R<br>0<br>eel and<br>nent reels.<br>before<br>front edge |               |  |  |

## Replaces John Deere 7500 Reel Mower

Parts

Cutting Unit - Serial 020001 & Up Reel & Bedknife

2

|    | · Neer & Det                 | akiiije                     |                                    |            |                   |
|----|------------------------------|-----------------------------|------------------------------------|------------|-------------------|
|    | R&R<br>Part No.              | OEM<br>Part No.             | Description                        | Qty<br>Req | Order<br>Quantity |
| 41 | RN198341                     | N198341                     | Nut - Nyloc 7/8-14                 | 1          |                   |
| 42 | RTCU35637                    | TCU24427,<br>TCU35637       | Panel - LH                         | 1          |                   |
| 43 | RTCU35638                    | TCU24426,<br>TCU35638       | Panel - RH                         | 1          |                   |
| 52 | R33114-016                   | 19M7162                     | Bolt - Hx HD 8mm x 1.25 x 15       | 2          |                   |
| 53 | RUC16102                     | TCU24949,<br>UC16102        | Сар                                | 2          |                   |
| 54 | RTCU40491                    | TCU24683,<br>TCU40491       | Worm Gear                          | 2          |                   |
| 55 | RUC16137                     | TCU24955,<br>UC16137        | Adjuster                           | 2          |                   |
| 56 | RTCU26458                    | TCU26458                    | Worm Gear                          | 2          |                   |
| 57 | RUC16108                     | TCU24460,<br>UC16108        | Bracket                            | 2          |                   |
| 58 | RAUC13512                    | AUC13512,<br>TCA18706       | Adjuster                           | 2          |                   |
| 59 | R19M7804                     | 19M7804                     | Bolt - Flanged Hex M10-1.5 x<br>40 | 4          |                   |
| 60 | RM148268                     | M148268                     | Lock Nut                           | 2          |                   |
| 61 | R19M7866                     | 19M7866                     | Bolt - Flanged Hex M8-1.25 x<br>20 | 2          |                   |
| 62 | R500534                      |                             | Bearing - with Cup                 | 2          |                   |
|    | Detail Description: Kit incl | udes: 1 ea R254-78- Bearing | Cone & R254-79 Bearing Cone:       |            |                   |
| 70 | RTCU26729                    | TCU26729                    | Tube                               | 1          |                   |
| 71 | D054 70                      | 100000                      |                                    |            |                   |

## Replaces John Deere 7500 Reel Mower

Parts

Cutting Unit - Serial 020001 & Up Reel & Bedknife

|    | R&R<br>Part No. | OEM<br>Part No.              | Description                          | Qty<br>Req | Order<br>Quantity |
|----|-----------------|------------------------------|--------------------------------------|------------|-------------------|
| 72 | R254-78         | JD8188                       | Tapered Bearing Cone                 | 2          |                   |
| 73 | RET14566        | ET14566                      | Seal - Reel                          | 2          |                   |
| 74 | RTCU23880       | TCU23880,<br>TCU28964        | Compression Spring - Reel<br>Bearing | 1          |                   |
| 75 | R40M7226        | 40M1862,<br>40M7226          | Ring - Retaining                     | 2          |                   |
| 76 | RMT74           | MT74                         | Bushing - Roller Bkt                 | 2          |                   |
| 77 | RTCU28635       | TCU24555,<br>TCU28635        | Eccentric                            | 2          |                   |
| 78 | R03M7194        | 03M7194                      | Bolt                                 | 2          |                   |
| 79 | R101278         | 21M7194                      | Screw - Bedknife                     | 13         |                   |
| 80 | R14M7151        | 14M7151                      | Nut - Jam Roller Adj                 | 2          |                   |
| 81 | R03M7184        | 03M7184                      | Bolt - Carriage M8                   | 2          |                   |
| 82 | R302-5          | JD7797,<br>JD7842,<br>JD7844 | Fitting - Grease                     | 2          |                   |
| 83 | R170714         | E14814                       | Fitting - Pressure Relief            | 2          |                   |
| 84 | RTCU24334       | TCU24334                     | Retainer                             | 2          |                   |
| 85 | RH137328        | H137328                      | Locknut                              | 2          |                   |
| 86 | RN168012        | N168012                      | Washer - Spring                      | 4          |                   |
| 87 | RMT3016         | MT3016                       | Bolt - Bed Bar                       | 2          |                   |
| 88 | RTCU25223       | TCU25223,<br>TCU30798        | Spherical Rod End                    | 2          |                   |
| 89 | RTCU25394       | TCU25394,<br>TCU27453        | Base                                 | 2          |                   |

## Replaces John Deere 7500 Reel Mower Parts

R&R roducts

Cutting Unit - Serial 020001 & Up Reel & Bedknife

|           | OEM<br>Part No.                                        | Description                                                                                                                                                                                                                                                                                                          | Qty<br>Req                                                                                                                                                                                                                                                                                                                                                                                                                                                                                                                                                                          | Order<br>Quantity                                                                                                                                                                                                                                                                                                                                                                                                                                                                                                                                                                                                                                 |
|-----------|--------------------------------------------------------|----------------------------------------------------------------------------------------------------------------------------------------------------------------------------------------------------------------------------------------------------------------------------------------------------------------------|-------------------------------------------------------------------------------------------------------------------------------------------------------------------------------------------------------------------------------------------------------------------------------------------------------------------------------------------------------------------------------------------------------------------------------------------------------------------------------------------------------------------------------------------------------------------------------------|---------------------------------------------------------------------------------------------------------------------------------------------------------------------------------------------------------------------------------------------------------------------------------------------------------------------------------------------------------------------------------------------------------------------------------------------------------------------------------------------------------------------------------------------------------------------------------------------------------------------------------------------------|
| RMT6517   | MT6517                                                 | Label - Warning                                                                                                                                                                                                                                                                                                      | 1                                                                                                                                                                                                                                                                                                                                                                                                                                                                                                                                                                                   |                                                                                                                                                                                                                                                                                                                                                                                                                                                                                                                                                                                                                                                   |
| R03M7191  | 03M7191                                                | Bolt - Carriage M10 x 25                                                                                                                                                                                                                                                                                             | 4                                                                                                                                                                                                                                                                                                                                                                                                                                                                                                                                                                                   |                                                                                                                                                                                                                                                                                                                                                                                                                                                                                                                                                                                                                                                   |
| R14M7517  | 14M7517                                                | Locknut - 10mm x 1.5 ESNA                                                                                                                                                                                                                                                                                            | 4                                                                                                                                                                                                                                                                                                                                                                                                                                                                                                                                                                                   |                                                                                                                                                                                                                                                                                                                                                                                                                                                                                                                                                                                                                                                   |
| RET16679  | ET16679                                                | Washer - Spring                                                                                                                                                                                                                                                                                                      | 8                                                                                                                                                                                                                                                                                                                                                                                                                                                                                                                                                                                   |                                                                                                                                                                                                                                                                                                                                                                                                                                                                                                                                                                                                                                                   |
| R14M7152  | 14M7152                                                | Nut - 10mm x 1.5 Jam                                                                                                                                                                                                                                                                                                 | 2                                                                                                                                                                                                                                                                                                                                                                                                                                                                                                                                                                                   |                                                                                                                                                                                                                                                                                                                                                                                                                                                                                                                                                                                                                                                   |
| RTCU25398 | TCU25398                                               | Compression Spring                                                                                                                                                                                                                                                                                                   | 1                                                                                                                                                                                                                                                                                                                                                                                                                                                                                                                                                                                   |                                                                                                                                                                                                                                                                                                                                                                                                                                                                                                                                                                                                                                                   |
| RAUC13891 | AUC13891,<br>TCA18291                                  | Frame                                                                                                                                                                                                                                                                                                                | 1                                                                                                                                                                                                                                                                                                                                                                                                                                                                                                                                                                                   |                                                                                                                                                                                                                                                                                                                                                                                                                                                                                                                                                                                                                                                   |
| RR30587   | 30587,<br>R30587                                       | Pin - Dowell 1/4 Dia. x .75                                                                                                                                                                                                                                                                                          | 4                                                                                                                                                                                                                                                                                                                                                                                                                                                                                                                                                                                   |                                                                                                                                                                                                                                                                                                                                                                                                                                                                                                                                                                                                                                                   |
| R19M7168  | 19M7168                                                | Bolt - M10-1.5 x 30 mm Hex<br>Head Class 8.8                                                                                                                                                                                                                                                                         | 2                                                                                                                                                                                                                                                                                                                                                                                                                                                                                                                                                                                   |                                                                                                                                                                                                                                                                                                                                                                                                                                                                                                                                                                                                                                                   |
| RUC13425  | UC13425                                                | Rod - Hardened                                                                                                                                                                                                                                                                                                       | 1                                                                                                                                                                                                                                                                                                                                                                                                                                                                                                                                                                                   |                                                                                                                                                                                                                                                                                                                                                                                                                                                                                                                                                                                                                                                   |
| RUC16109  | TCU24461,<br>UC16109                                   | Bracket - RH                                                                                                                                                                                                                                                                                                         | 1                                                                                                                                                                                                                                                                                                                                                                                                                                                                                                                                                                                   |                                                                                                                                                                                                                                                                                                                                                                                                                                                                                                                                                                                                                                                   |
| RUC18211  | TCU24461,<br>UC18211                                   | Bracket - LH                                                                                                                                                                                                                                                                                                         | 1                                                                                                                                                                                                                                                                                                                                                                                                                                                                                                                                                                                   |                                                                                                                                                                                                                                                                                                                                                                                                                                                                                                                                                                                                                                                   |
|           | R14M7517   RET16679   R14M7152   RTCU25398   RAUC13891 | Part No.   Part No.     RMT6517   MT6517     R03M7191   03M7191     R14M7517   14M7517     RET16679   ET16679     R14M7152   14M7152     RTCU25398   TCU25398     RAUC13891   AUC13891,<br>TCA18291     RR30587   30587,<br>R30587     RUC13425   UC13425     RUC13425   UC13425     RUC16109   TCU24461,<br>UC16109 | Part No.   Description     RMT6517   MT6517   Label - Warning     R03M7191   03M7191   Bolt - Carriage M10 x 25     R14M7517   14M7517   Locknut - 10mm x 1.5 ESNA     RET16679   ET16679   Washer - Spring     R14M7152   14M7152   Nut - 10mm x 1.5 Jam     RTCU25398   TCU25398   Compression Spring     RAUC13891   AUC13891,<br>TCA18291   Frame     R830587   30587,<br>R30587   Pin - Dowell 1/4 Dia. x .75     R19M7168   19M7168   Bolt - M10-1.5 x 30 mm Hex<br>Head Class 8.8     RUC13425   UC13425   Rod - Hardened     RUC16109   TCU24461,<br>UC16109   Bracket - RH | Part No.   Part No.   Description   Req     RMT6517   MT6517   Label - Warning   1     R03M7191   03M7191   Bolt - Carriage M10 x 25   4     R14M7517   14M7517   Locknut - 10mm x 1.5 ESNA   4     RET16679   ET16679   Washer - Spring   8     R14M7152   14M7152   Nut - 10mm x 1.5 Jam   2     RTCU25398   TCU25398   Compression Spring   1     RAUC13891   AUC13891,<br>TCA18291   Frame   1     RR30587   30587,<br>R30587   Pin - Dowell 1/4 Dia. x .75   4     R19M7168   19M7168   Bolt - M10-1.5 x 30 mm Hex<br>Head Class 8.8   2     RUC13425   UC13425   Rod - Hardened   1     RUC13425   TCU224461,<br>UC16109   Bracket - RH   1 |