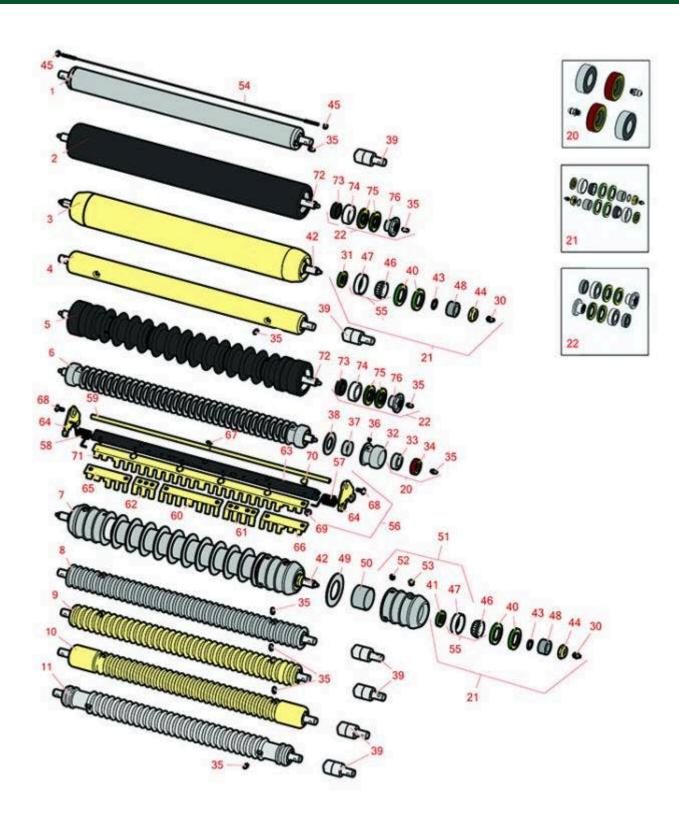

Cutting Unit Rollers

Cutting Unit Rollers

|       | R&R<br>Part No.                                                                                                                                                                                                                                                                                                                      | OEM<br>Part No.      | Description                                   | Qty<br>Req | Order<br>Quantity |  |  |  |
|-------|--------------------------------------------------------------------------------------------------------------------------------------------------------------------------------------------------------------------------------------------------------------------------------------------------------------------------------------|----------------------|-----------------------------------------------|------------|-------------------|--|--|--|
| R&R F | Rollers                                                                                                                                                                                                                                                                                                                              |                      |                                               |            |                   |  |  |  |
| 1     | RAET10111                                                                                                                                                                                                                                                                                                                            | AET10111,<br>AMT2876 | Roller - Smooth Tubular Steel                 | 0          |                   |  |  |  |
|       | Detail Description: This tubular steel roller uses greasable "water-pump" style bearings.:                                                                                                                                                                                                                                           |                      |                                               |            |                   |  |  |  |
| 2     | R1203825                                                                                                                                                                                                                                                                                                                             |                      | Roller - Fusion Smooth UHMW<br>Polyethylene   | 0          |                   |  |  |  |
|       | Detail Description: Fusion Rollers combine the best features of our UHMW plastic rollers with a heavy-duty internal bearing system. Machined from solid UHMW plastic that prevents build-up of debris. This roller turns on precision stainless ball bearings and double seals for added life.:                                      |                      |                                               |            |                   |  |  |  |
| 3     | RAET11263                                                                                                                                                                                                                                                                                                                            | AET11263,<br>AMT2967 | Roller - Smooth Tubular Steel                 | 0          |                   |  |  |  |
|       | Detail Description: Constructed with a through shaft, this heavy duty roller uses greasable tapered bearings for extended life.:                                                                                                                                                                                                     |                      |                                               |            |                   |  |  |  |
| 4     | RAMT1442                                                                                                                                                                                                                                                                                                                             | AMT1442,<br>AMT2878  | Roller - Smooth Solid Steel                   | 0          |                   |  |  |  |
|       | Detail Description: I<br>pump" style bearing                                                                                                                                                                                                                                                                                         | •                    | this heavy weight roller uses greasable "wate | er-        |                   |  |  |  |
| 5     | R1203820                                                                                                                                                                                                                                                                                                                             | 1203752              | Roller - Fusion Grooved UHMW<br>Polyethylene  | 0          |                   |  |  |  |
|       | Detail Description: Fusion Rollers combine the best features of our UHMW plastic rollers with a heavy-duty internal bearing system. Machined from solid UHMW plastic that prevents build-up of debris. This roller has a patented deep groove design and turns on precision stainless ball bearings and double seals for added life: |                      |                                               |            |                   |  |  |  |
| 6     | R68527R                                                                                                                                                                                                                                                                                                                              |                      | Roller - Grooved Repairable Steel             | 0          |                   |  |  |  |
|       | Detail Description: Constructed with a through shaft and greasable ball bearings, this roller can be repaired by unscrewing the ends and replacing the series of washers and spacers.:                                                                                                                                               |                      |                                               |            |                   |  |  |  |
| 7     | R500512                                                                                                                                                                                                                                                                                                                              | AMT2966,<br>BM25317  | Roller - Grooved Repairable Steel             | 0          |                   |  |  |  |
|       | Detail Description: Constructed with a through shaft and greasable ball bearings. This roller can be repaired by unscrewing the ends and replacing the series of washers and spacers.:                                                                                                                                               |                      |                                               |            |                   |  |  |  |

Cutting Unit Rollers

|       | R&R<br>Part No.                                                                                                                                                                                   | OEM<br>Part No.                         | Description                              | Qty<br>Req | Order<br>Quantity |  |  |
|-------|---------------------------------------------------------------------------------------------------------------------------------------------------------------------------------------------------|-----------------------------------------|------------------------------------------|------------|-------------------|--|--|
| 8     | RAMT1061                                                                                                                                                                                          | AET10557,<br>AMT1061,<br>AMT2877        | Roller - Grooved Machined Solid<br>Steel | 0          |                   |  |  |
|       | Detail Description: Machined from solid steel, this heavy weight roller uses greasable "water-<br>pump" style bearings.:                                                                          |                                         |                                          |            |                   |  |  |
| 9     | RAET10954                                                                                                                                                                                         | AET10954,<br>AMT2875,<br>AMT2879        | Roller - Grooved Machined Solid<br>Steel | 0          |                   |  |  |
|       | Detail Description: Machined from solid steel, this heavy weight roller uses greasable "water-pump" style bearings.:                                                                              |                                         |                                          |            |                   |  |  |
| 10    | RAMT1443                                                                                                                                                                                          | AMT1443,<br>AMT2879                     | Roller - Grooved Machined Solid<br>Steel | 0          |                   |  |  |
|       | Detail Description: Machined from solid steel, this heavy weight roller uses greasable "water-<br>pump" style bearings. Extended length body.:                                                    |                                         |                                          |            |                   |  |  |
| 11    | RBTC10267                                                                                                                                                                                         | BTC10267                                | Roller - Grooved Steel                   | 0          |                   |  |  |
| Overl | haul Kits                                                                                                                                                                                         |                                         |                                          |            |                   |  |  |
| 20    | R100130                                                                                                                                                                                           |                                         | Overhaul Kit - Roller                    | 0          |                   |  |  |
|       | Detail Description: Includes 2 ea.: R302-5 Grease Fittings, R303558 Bearings, & R305115 Seals:                                                                                                    |                                         |                                          |            |                   |  |  |
| 21    | RAET10632                                                                                                                                                                                         | AET10632                                | Overhaul Kit - Roller                    | 0          |                   |  |  |
|       | Detail Description: Includes 4 ea: RET15755 Seal; 2 ea: R237-54 O-Ring, R253-122 Seal, R254-78<br>Bearing, R254-79 Cup, R3296-15 Locknut, R471219 Grease Zerk, RET15726 Sleeve, RET15756<br>Seal: |                                         |                                          |            |                   |  |  |
| 22    | R114-5430                                                                                                                                                                                         |                                         | Overhaul Kit - Roller                    | 0          |                   |  |  |
|       | Detail Description: Includes 4 ea.: R112-7494 Seals; 2 ea.: R302-5 Grease Zerks, R114-3717 Seals,<br>R112-5290 Bearings & R114-3745 Locknuts:                                                     |                                         |                                          |            |                   |  |  |
| Othe  | r Parts Available                                                                                                                                                                                 |                                         |                                          |            |                   |  |  |
| 30    | R471219                                                                                                                                                                                           | 471219,<br>471231,<br>JD7759,<br>JD7798 | Zerk - Grease                            | 2          |                   |  |  |

Cutting Unit Rollers

|    | R&R<br>Part No.                     | OEM<br>Part No.                   | Description                | Qty<br>Req | Order<br>Quantity |  |  |
|----|-------------------------------------|-----------------------------------|----------------------------|------------|-------------------|--|--|
| 31 | RET15756                            | ET15756,<br>MT1739,<br>MT739      | Seal                       | 2          |                   |  |  |
| 32 | R150650                             |                                   | Roller End - 2 Repairable  | 2          |                   |  |  |
| 33 | R303558                             | ET15220                           | Bearing - Roller           | 2          |                   |  |  |
| 34 | R305115                             | ET15219                           | Seal - Roller              | 2          |                   |  |  |
| 35 | R302-5                              | JD7797,<br>JD7842,<br>JD7844      | Fitting - Grease           | 2          |                   |  |  |
| 36 | R150690                             |                                   | Screw - Set 1/4-20 x 1/4   | 4          |                   |  |  |
| 37 | R150651                             |                                   | Spacer - 2-3/8 Roller      | 34         |                   |  |  |
| 38 | R150653                             |                                   | Washer - 2-3/8 Roller      | 33         |                   |  |  |
| 39 | RAA35741                            | AA35741,<br>AET10129,<br>TCA22836 | Bearing                    | 2          |                   |  |  |
|    | Detail Description: 1/4" Side Hole: |                                   |                            |            |                   |  |  |
| 40 | RET15755                            | ET15755                           | Seal - Oil                 | 4          |                   |  |  |
| 41 | R253-122                            | 253-122                           | Seal                       | 2          |                   |  |  |
| 42 | RET17515                            | ET17515                           | Shaft - Roller             | 1          |                   |  |  |
| 43 | R237-54                             | U46731,<br>U6731                  | O-Ring - Small             | 2          |                   |  |  |
| 44 | R3296-15                            | N101345                           | Locknut - 3/4-16 Nylon Jam | 2          |                   |  |  |
| 45 | RU45916                             | 14M7298,<br>U45916                | Locknut - 10-24 ESNA       | 2          |                   |  |  |
| 46 | R254-78                             | JD8188                            | Tapered Bearing Cone       | 2          |                   |  |  |
| 47 | R254-79                             | JD8226                            | Cup - Bearing              | 2          |                   |  |  |

Cutting Unit Rollers

|    | R&R<br>Part No.                                                                      | OEM<br>Part No.      | Description                       | Qty<br>Req | Order<br>Quantity |  |  |
|----|--------------------------------------------------------------------------------------|----------------------|-----------------------------------|------------|-------------------|--|--|
|    | Detail Description: Use R254-79M installation mandrel to properly install race.:     |                      |                                   |            |                   |  |  |
| 48 | RET15726                                                                             | ET15726,<br>RET15726 | Sleeve - Wear Hardened            | 2          |                   |  |  |
| 49 | R150673                                                                              |                      | Washer - 3 Repairable Roller      | 11         |                   |  |  |
| 50 | R150676                                                                              |                      | Spacer - 2-3/4 Dia x 1-1/4 L      | 10         |                   |  |  |
| 51 | R500511                                                                              |                      | Roller End - Threaded 3           | 2          |                   |  |  |
| 52 | R150691                                                                              |                      | Screw - Set Nyloc 3/8-16 x 3/8    | 4          |                   |  |  |
| 53 | R170714                                                                              | E14814               | Fitting - Pressure Relief         | 2          |                   |  |  |
| 54 | RTCA19566                                                                            | TCA19566             | Cable - Smooth Roller Scraper     | 1          |                   |  |  |
| 55 | R500534                                                                              |                      | Bearing - with Cup                | 2          |                   |  |  |
|    | Detail Description: Kit includes: 1 ea R254-78- Bearing Cone & R254-79 Bearing Cone: |                      |                                   |            |                   |  |  |
| 56 | R500559                                                                              | BM18680,<br>MT18680  | Scraper Kit - Grooved Roller      | 1          |                   |  |  |
|    | Detail Description: Fits John Deere AET11262 & AMT2966 Grooved Roller Only:          |                      |                                   |            |                   |  |  |
| 56 | R500573                                                                              |                      | Scraper Kit - SET/5               | 1          |                   |  |  |
|    | Detail Description: Fits R&R R500512 Roller Only & Incl R500572 Scraper:             |                      |                                   |            |                   |  |  |
| 57 | RET17629                                                                             | ET17629              | Spring - Torsion LH               | 1          |                   |  |  |
| 58 | RET17630                                                                             | ET17630              | Spring - Torsion RH               | 1          |                   |  |  |
| 59 | RET17757                                                                             | ET11757,<br>ET17757  | Pin - Scraper                     | 1          |                   |  |  |
| 60 | RMT2340                                                                              | MT2340               | Scraper - Fits J.D. Center        | 1          |                   |  |  |
| 61 | RMT2341                                                                              | MT2341               | Section - Grooved Scraper 4 Tooth | 1          |                   |  |  |
| 62 | RMT2342                                                                              | MT2342               | Section - Grooved Scraper 3 Tooth | 1          |                   |  |  |
|    |                                                                                      |                      |                                   |            |                   |  |  |

Cutting Unit Rollers

|    | R&R<br>Part No.                                                                 | OEM<br>Part No. | Description                   | Qty<br>Req | Order<br>Quantity |  |
|----|---------------------------------------------------------------------------------|-----------------|-------------------------------|------------|-------------------|--|
| 63 | R500571                                                                         | MT2369          | Bar - Scraper                 | 1          |                   |  |
| 64 | RMT2407                                                                         | MT2407          | Bracket - Roller Scraper      | 2          |                   |  |
| 65 | RMT5158                                                                         | MT5158          | Scraper - Fits J.D. RH End    | 1          |                   |  |
| 66 | RMT5159                                                                         | MT5159          | Scraper - Fits J.D. LH End    | 1          |                   |  |
| 67 | R34M7010                                                                        | 34M7010         | Pin - Spring                  | 1          |                   |  |
| 68 | R03M7221                                                                        | 03M7221         | Bolt - Carriage M6 x 16       | 14         |                   |  |
| 69 | R14M7303                                                                        | 14M7303         | Nut - 6mm x 1.0 Flanged       | 14         |                   |  |
| 70 | R03M7251                                                                        | 03M7251         | Bolt - Gr. Roller Scraper     | 2          |                   |  |
| 71 | R500558                                                                         |                 | Scraper - Grooved Roller      | 1          |                   |  |
|    | Detail Description: 1 Piece Scraper fits OEM AET11262 & AMT2966 Grooved Roller: |                 |                               |            |                   |  |
| 71 | R500572                                                                         |                 | Scraper - Fits R500512 Only   | 1          |                   |  |
| 72 | R1203821                                                                        |                 | Shaft - Fusion Roller         | 1          |                   |  |
| 73 | R114-3717                                                                       |                 | Seal                          | 2          |                   |  |
| 74 | R112-5290                                                                       |                 | Bearing - Stainless           | 2          |                   |  |
| 75 | R112-7494                                                                       |                 | Seal                          | 4          |                   |  |
| 76 | R114-3745                                                                       |                 | Locknut - Bearing - Stainless | 2          |                   |  |