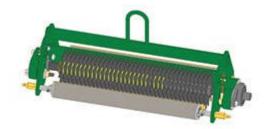

## **Replaces R&R Products Greens Max** 2200D Parts

Complete Verti-Cut Unit

|     | R&R<br>Part No.                                                                                                                      | OEM<br>Part No. | Description                                   | Qty<br>Req | Order<br>Quantity |
|-----|--------------------------------------------------------------------------------------------------------------------------------------|-----------------|-----------------------------------------------|------------|-------------------|
| Com | olete Verti-Cut Unit                                                                                                                 |                 |                                               |            |                   |
| 1   | R150208G                                                                                                                             |                 | Complete Standard Verti-Cut Unit with Rollers | 0          |                   |
|     | Tech Note: R&R Verti-Cutting Units Complete with: R335449 Verti-Cut Blades, R158776 Solid Front Roller & R158777 Solid Rear Roller.: |                 |                                               |            |                   |
|     | Detail Description: Unit includes Verti-Cut blades, solid front roller and solid rear roller.:                                       |                 |                                               |            |                   |