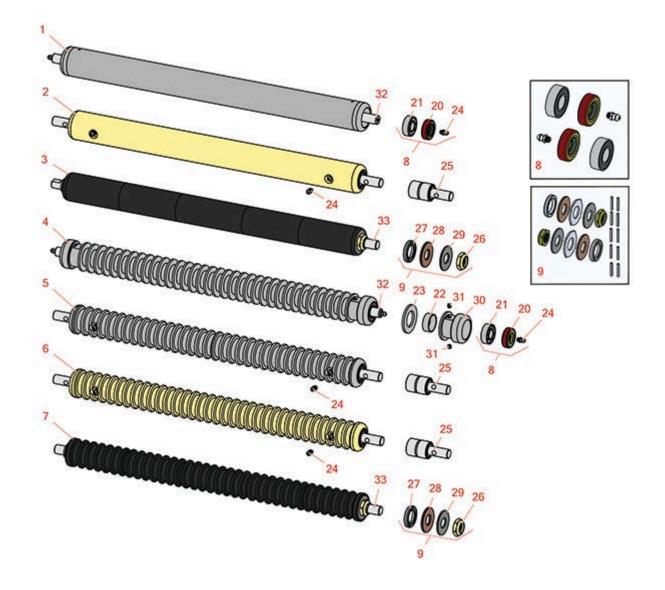

## Replaces R&R Products Greens Max 4018 Parts

Cutting Unit Rollers

| RPro  | & R<br>ducts                                                                                                                                                                  | Replaces R&R Product<br>4018 Parts<br>Cutting Unit<br>Rollers                                                    | ts Greens Max                            |            |                   |  |  |
|-------|-------------------------------------------------------------------------------------------------------------------------------------------------------------------------------|------------------------------------------------------------------------------------------------------------------|------------------------------------------|------------|-------------------|--|--|
|       | R&R<br>Part No.                                                                                                                                                               | OEM<br>Part No. De                                                                                               | escription                               | Qty<br>Reg | Order<br>Quantity |  |  |
|       | Rollers to fi                                                                                                                                                                 |                                                                                                                  |                                          |            |                   |  |  |
| 5     | R101129                                                                                                                                                                       | RESEIS                                                                                                           | oller - Grooved Machined<br>uminum       | 0          |                   |  |  |
|       | Tech Note:<br>bearings.:                                                                                                                                                      |                                                                                                                  |                                          |            |                   |  |  |
| 6     | R101130                                                                                                                                                                       | R68616 Rc                                                                                                        | ller - Grooved Solid Steel               | 0          |                   |  |  |
|       | Tech Note: Machined from solid steel, this heavy weight roller uses greasable "water-pump" style<br>bearings.:                                                                |                                                                                                                  |                                          |            |                   |  |  |
| R&R I | Rollers to fi                                                                                                                                                                 | t 4022                                                                                                           |                                          |            |                   |  |  |
| 1     | R158776                                                                                                                                                                       | R1004991, Rc<br>R162917 Rc                                                                                       | oller - Smooth Tubular Steel             | 0          |                   |  |  |
|       | Tech Note:                                                                                                                                                                    | Tech Note: Constructed with a through shaft and greasable ball bearings.:                                        |                                          |            |                   |  |  |
| 2     | R101126                                                                                                                                                                       | Rc                                                                                                               | oller - Smooth Solid Steel               | 0          |                   |  |  |
|       | Tech Note: Machined from solid steel, this heavy weight roller uses greasable "water-pump" sty<br>bearings.:                                                                  |                                                                                                                  |                                          |            |                   |  |  |
| 3     | R101336                                                                                                                                                                       |                                                                                                                  | oller - Smooth UHMW<br>Nyethylene        | 0          |                   |  |  |
|       | Tech Note: Machined from solid UHMW, this low maintenance roller uses a 1" solid stainless steel shaft and requires no grease. UHMW material prevents build-up of debris.:    |                                                                                                                  |                                          |            |                   |  |  |
| 4     | R68527R                                                                                                                                                                       | R68527 Rc                                                                                                        | ller - Grooved Repairable Steel          | 0          |                   |  |  |
|       | Tech Note: Constructed with a through shaft and greasable ball bearings, this roller can be repaired by unscrewing the ends and replacing the series of washers and spacers.: |                                                                                                                  |                                          |            |                   |  |  |
| 5     | R101123                                                                                                                                                                       |                                                                                                                  | oller - Grooved Machined Solid<br>uminum | 0          |                   |  |  |
|       |                                                                                                                                                                               | Tech Note: Machined from solid aluminum, this lightweight roller uses greasable "water-pump"<br>style bearings.: |                                          |            |                   |  |  |
| 6     | R68577                                                                                                                                                                        |                                                                                                                  | oller - Grooved Machined Solid<br>eel    | 0          |                   |  |  |

| R     | & R<br>ducts                                                                                                                                                                                                          | Replaces R&R Proc<br>4018 Parts<br>Cutting Unit<br>Rollers | ducts Greens Max                                                              |             |                   |  |
|-------|-----------------------------------------------------------------------------------------------------------------------------------------------------------------------------------------------------------------------|------------------------------------------------------------|-------------------------------------------------------------------------------|-------------|-------------------|--|
|       | R&R<br>Part No.                                                                                                                                                                                                       | OEM<br>Part No.                                            | Description                                                                   | Qty<br>Reg  | Order<br>Quantity |  |
|       |                                                                                                                                                                                                                       |                                                            | weight roller uses greasable "water-p                                         |             | Quantity          |  |
| 7     | R101330                                                                                                                                                                                                               | R1013300                                                   | Roller - Grooved UHMW<br>Polyethylene                                         | 0           |                   |  |
|       | stainless st                                                                                                                                                                                                          | <b>,</b>                                                   | r maintenance roller rotates around a<br>grease. Patented groove design and s |             |                   |  |
| R&R I | Rollers to fi                                                                                                                                                                                                         | 4026                                                       |                                                                               |             |                   |  |
| 5     | R101127                                                                                                                                                                                                               | R67617                                                     | Roller - Grooved Machined<br>Aluminum                                         | 0           |                   |  |
|       | Tech Note: Machined from solid aluminum, this roller uses greasable "water-pump" style bearings.:                                                                                                                     |                                                            |                                                                               |             |                   |  |
| 6     | R101128                                                                                                                                                                                                               | R68628                                                     | Roller - Grooved Machined Soli<br>Steel                                       | d O         |                   |  |
|       | Tech Note:<br>bearings.:                                                                                                                                                                                              | Machined from solid steel, this heavy                      | r weight roller uses greasable "water-p                                       | oump" style |                   |  |
| Over  | haul Kits                                                                                                                                                                                                             |                                                            |                                                                               |             |                   |  |
| 8     | R100130                                                                                                                                                                                                               |                                                            | Overhaul Kit - Roller                                                         | 0           |                   |  |
|       | Tech Note:                                                                                                                                                                                                            | ncludes 2 ea.: R302-5 Grease Fittings                      | s, R303558 Bearings, & R305115 Seals                                          | :           |                   |  |
| 9     | R101395                                                                                                                                                                                                               |                                                            | Overhaul Kit - UHMW Roller                                                    | 0           |                   |  |
|       | Tech Note: Fits all R&R 2" Dia. Black UHMW Polyethylene Rollers. Includes 10 ea.: R150322 Roll<br>Pins; 2 ea.: R3296-15 Locknuts, R150347T Teflon Seals, R150333 Thrust Washers, & R150334A<br>Bronze Thrust Washers: |                                                            |                                                                               |             |                   |  |
| Othe  | r Parts Avai                                                                                                                                                                                                          | lable                                                      |                                                                               |             |                   |  |
| 20    | R305115                                                                                                                                                                                                               | RET15219                                                   | Seal - Roller                                                                 | 2           |                   |  |
| 21    | R303558                                                                                                                                                                                                               | RET15220                                                   | Bearing - Roller                                                              | 2           |                   |  |
| 22    | R150651                                                                                                                                                                                                               |                                                            | Spacer - 2-3/8 Roller                                                         | 34          |                   |  |
|       |                                                                                                                                                                                                                       |                                                            |                                                                               |             |                   |  |

## Replaces R&R Products Greens Max 4018 Parts

Cutting Unit Rollers

|    | R&R<br>Part No.          | OEM<br>Part No.                                                                                                                                                                                                                                | Description                   | Qty<br>Req | Order<br>Quantity |
|----|--------------------------|------------------------------------------------------------------------------------------------------------------------------------------------------------------------------------------------------------------------------------------------|-------------------------------|------------|-------------------|
| 23 | R150652                  | R325262                                                                                                                                                                                                                                        | Washer - 2 Roller             | 33         |                   |
| 24 | R302-5                   | R173-0,<br>R21-6010,<br>R255825,<br>R302-37,<br>R302-47,<br>R302-57,<br>R302-58,<br>R302-6,<br>R31-0300,<br>R32-9660,<br>R471214,<br>R471223,<br>R471226,<br>R60-0800,<br>R62-3880,<br>R92-4181,<br>RJD7797,<br>RJD7842,<br>RJD7844,<br>RM0004 | Fitting - Grease              | 2          |                   |
| 25 | R101481                  | R311839,<br>R364082                                                                                                                                                                                                                            | Bearing - Roller              | 2          |                   |
|    | Tech Note: Fits R&R Mach | ined Grooved Roller & Sm                                                                                                                                                                                                                       | ooth (19 lbs) Roller:         |            |                   |
| 26 | R3296-15                 | 367029,<br>R1503473,<br>R32118-5,<br>R32127-23,<br>R32127-47,<br>R367029,<br>R445748,<br>RG-371,<br>RN101345                                                                                                                                   | Locknut - 3/4-16 Nylon Jam    | 2          |                   |
| 27 | R150347T                 | R150347                                                                                                                                                                                                                                        | Seal - Nonstick Lip           | 2          |                   |
| 28 | R150334A                 |                                                                                                                                                                                                                                                | Washer - Thrust SAE660 Bronze | 2          |                   |
| 29 | R150323                  |                                                                                                                                                                                                                                                | Washer - Thrust Outer Keyed   | 2          |                   |
| 30 | R150650                  |                                                                                                                                                                                                                                                | Roller End - 2 Repairable     | 2          |                   |

## Replaces R&R Products Greens Max 4018 Parts

Cutting Unit Rollers

|    |                 | Koners                |                           |            |                   |
|----|-----------------|-----------------------|---------------------------|------------|-------------------|
|    | R&R<br>Part No. | OEM<br>Part No.       | Description               | Qty<br>Req | Order<br>Quantity |
| 31 | R150690         | R108-0989,<br>R415509 | Screw - Set 1/4-20 x 1/4  | 4          |                   |
| 32 | R102030         | RET16251              | Shaft - Front Roller      | 1          |                   |
| 33 | R101331         |                       | Shaft - 1 SS Front Roller | 1          |                   |