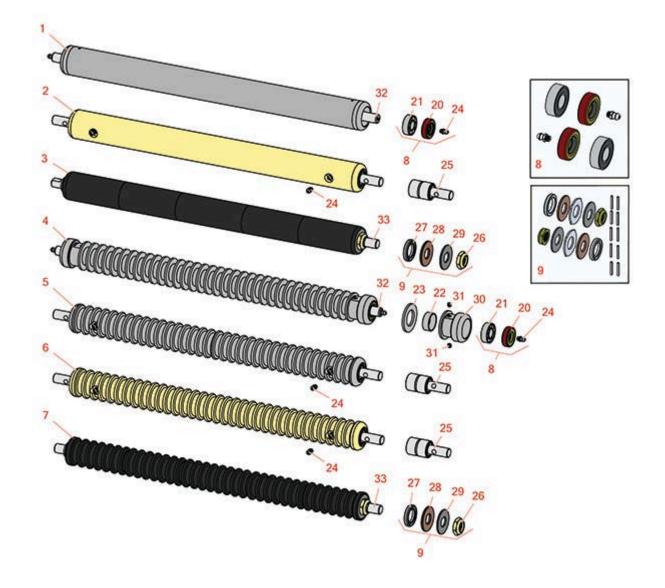

## Replaces R&R Products Greens Max 4026 Parts

Cutting Unit Rollers

| Repro | & R<br>ducts                                                                                                                                                                           | Replaces R&R Pr<br>4026 Parts<br>Cutting Unit<br>Rollers | roducts Greens Max                                 |         |          |  |  |
|-------|----------------------------------------------------------------------------------------------------------------------------------------------------------------------------------------|----------------------------------------------------------|----------------------------------------------------|---------|----------|--|--|
|       | R&R<br>Part No.                                                                                                                                                                        | OEM<br>Part No.                                          | Description                                        | Qty     | Order    |  |  |
|       | Rollers to fit                                                                                                                                                                         |                                                          | Description                                        | Req     | Quantity |  |  |
| 5     | R101129                                                                                                                                                                                | R68618                                                   | Roller - Grooved Machined<br>Aluminum              | 0       |          |  |  |
|       | Detail Descr<br>bearings.:                                                                                                                                                             | iption: Machined from solid aluı                         | minum, this roller uses greasable "water-pump'     | ' style |          |  |  |
| 6     | R101130                                                                                                                                                                                | R68616                                                   | Roller - Grooved Solid Steel                       | 0       |          |  |  |
|       | Detail Descr<br>pump" style                                                                                                                                                            |                                                          | el, this heavy weight roller uses greasable "water | r-      |          |  |  |
| 2&R F | Rollers to fit                                                                                                                                                                         | 4022                                                     |                                                    |         |          |  |  |
| 1     | R158776                                                                                                                                                                                | R1004991,<br>R162917                                     | Roller - Smooth Tubular Steel                      | 0       |          |  |  |
|       | Detail Descr                                                                                                                                                                           | iption: Constructed with a throu                         | gh shaft and greasable ball bearings.:             |         |          |  |  |
| 2     | R101126                                                                                                                                                                                |                                                          | Roller - Smooth Solid Steel                        | 0       |          |  |  |
|       | Detail Description: Machined from solid steel, this heavy weight roller uses greasable "water-<br>pump" style bearings.:                                                               |                                                          |                                                    |         |          |  |  |
| 3     | R101336                                                                                                                                                                                |                                                          | Roller - Smooth UHMW<br>Polyethylene               | 0       |          |  |  |
|       | Detail Description: Machined from solid UHMW, this low maintenance roller uses a 1" solid stainless steel shaft and requires no grease. UHMW material prevents build-up of debris.:    |                                                          |                                                    |         |          |  |  |
| 4     | R68527R                                                                                                                                                                                | R68527                                                   | Roller - Grooved Repairable Steel                  | 0       |          |  |  |
|       | Detail Description: Constructed with a through shaft and greasable ball bearings, this roller can be repaired by unscrewing the ends and replacing the series of washers and spacers.: |                                                          |                                                    |         |          |  |  |
| 5     | R101123                                                                                                                                                                                |                                                          | Roller - Grooved Machined Solid<br>Aluminum        | 0       |          |  |  |
|       | Detail Description: Machined from solid aluminum, this lightweight roller uses greasable "water-<br>pump" style bearings.:                                                             |                                                          |                                                    |         |          |  |  |
| 6     | R68577                                                                                                                                                                                 |                                                          | Roller - Grooved Machined Solid<br>Steel           | 0       |          |  |  |

| R    | & R<br>ducts                                                                                                                                                                                                                   | Replaces R&R Produ<br>4026 Parts<br>Cutting Unit<br>Rollers                                                                      | cts Greens Max                           |            |                   |  |
|------|--------------------------------------------------------------------------------------------------------------------------------------------------------------------------------------------------------------------------------|----------------------------------------------------------------------------------------------------------------------------------|------------------------------------------|------------|-------------------|--|
|      | R&R<br>Part No.                                                                                                                                                                                                                | OEM<br>Part No.                                                                                                                  | Description                              | Qty<br>Req | Order<br>Quantity |  |
|      |                                                                                                                                                                                                                                | ription: Machined from solid steel, this he                                                                                      | · ·                                      | •          |                   |  |
| 7    | R101330                                                                                                                                                                                                                        | R1013300                                                                                                                         | Roller - Grooved UHMW<br>Polyethylene    | 0          |                   |  |
|      | solid stainl                                                                                                                                                                                                                   | ription: Machined from solid UHMW, this<br>ess steel shaft and requires no bearings o<br>MW material prevents build-up of debris | or grease. Patented groove design and    |            |                   |  |
| R&R  | Rollers to fi                                                                                                                                                                                                                  | : 4026                                                                                                                           |                                          |            |                   |  |
| 5    | R101127                                                                                                                                                                                                                        | R67617                                                                                                                           | Roller - Grooved Machined<br>Aluminum    | 0          |                   |  |
|      | Detail Desc<br>bearings.:                                                                                                                                                                                                      | ription: Machined from solid aluminum,                                                                                           | this roller uses greasable "water-pum    | p" style   |                   |  |
| 6    | R101128                                                                                                                                                                                                                        | R68628                                                                                                                           | Roller - Grooved Machined Solid<br>Steel | 0          |                   |  |
|      | Detail Desc<br>pump" styl                                                                                                                                                                                                      | ription: Machined from solid steel, this he<br>e bearings.:                                                                      | eavy weight roller uses greasable "wat   | ter-       |                   |  |
| Over | haul Kits                                                                                                                                                                                                                      |                                                                                                                                  |                                          |            |                   |  |
| 8    | R100130                                                                                                                                                                                                                        |                                                                                                                                  | Overhaul Kit - Roller                    | 0          |                   |  |
|      | Detail Desc                                                                                                                                                                                                                    | ription: Includes 2 ea.: R302-5 Grease Fitt                                                                                      | ings, R303558 Bearings, & R305115 S      | eals:      |                   |  |
| 9    | R101395                                                                                                                                                                                                                        |                                                                                                                                  | Overhaul Kit - UHMW Roller               | 0          |                   |  |
|      | Detail Description: Fits all R&R 2" Dia. Black UHMW Polyethylene Rollers. Includes 10 ea.:<br>R150322 Roll Pins; 2 ea.: R3296-15 Locknuts, R150347T Teflon Seals, R150333 Thrust Washers, &<br>R150334A Bronze Thrust Washers: |                                                                                                                                  |                                          |            |                   |  |
| Othe | r Parts Ava                                                                                                                                                                                                                    | lable                                                                                                                            |                                          |            |                   |  |
| 20   | R305115                                                                                                                                                                                                                        | RET15219                                                                                                                         | Seal - Roller                            | 2          |                   |  |
| 21   | R303558                                                                                                                                                                                                                        | RET15220                                                                                                                         | Bearing - Roller                         | 2          |                   |  |
| 22   | R150651                                                                                                                                                                                                                        |                                                                                                                                  | Spacer - 2-3/8 Roller                    | 34         |                   |  |
|      |                                                                                                                                                                                                                                |                                                                                                                                  |                                          |            |                   |  |

| <b>Replaces R&amp;R</b> | Products | Greens | Max |
|-------------------------|----------|--------|-----|
| 4026 Parts              |          |        |     |

Cutting Unit Rollers

|    | R&R<br>Part No.                                                                | OEM<br>Part No.                                                                                                                                                                                                                                                | Description                   | Qty<br>Req | Order<br>Quantity |
|----|--------------------------------------------------------------------------------|----------------------------------------------------------------------------------------------------------------------------------------------------------------------------------------------------------------------------------------------------------------|-------------------------------|------------|-------------------|
| 23 | R150652                                                                        | R325262                                                                                                                                                                                                                                                        | Washer - 2 Roller             | 33         |                   |
| 24 | R302-5                                                                         | R173-0,<br>R21-6010,<br>R255825,<br>R302-37,<br>R302-47,<br>R302-57,<br>R302-58,<br>R302-6,<br>R31-0300,<br>R32-9660,<br>R471214,<br>R471223,<br>R471226,<br>R60-0800,<br>R62-3880,<br>R92-4181,<br>RJD7797,<br>RJD7842,<br>RJD7844,<br>RM0004,<br>RZS48114-04 | Fitting - Grease              | 2          |                   |
| 25 | R101481                                                                        | R311839,<br>R364082                                                                                                                                                                                                                                            | Bearing - Roller              | 2          |                   |
|    | Detail Description: Fits R&R Machined Grooved Roller & Smooth (19 lbs) Roller: |                                                                                                                                                                                                                                                                |                               |            |                   |
| 26 | R3296-15                                                                       | 367029,<br>R1503473,<br>R32118-5,<br>R32127-23,<br>R32127-47,<br>R367029,<br>R445748,<br>RG-371,<br>RN101345                                                                                                                                                   | Locknut - 3/4-16 Nylon Jam    | 2          |                   |
| 27 | R150347T                                                                       | R150347                                                                                                                                                                                                                                                        | Seal - Nonstick Lip           | 2          |                   |
| 28 | R150334A                                                                       |                                                                                                                                                                                                                                                                | Washer - Thrust SAE660 Bronze | 2          |                   |
| 29 | R150323                                                                        |                                                                                                                                                                                                                                                                | Washer - Thrust Outer Keyed   | 2          |                   |
| 30 | R150650                                                                        |                                                                                                                                                                                                                                                                | Roller End - 2 Repairable     | 2          |                   |

| No | Part No. | Part No.              | Description               | Req | Quantity |
|----|----------|-----------------------|---------------------------|-----|----------|
| 31 | R150690  | R108-0989,<br>R415509 | Screw - Set 1/4-20 x 1/4  | 4   |          |
| 32 | R102030  | RET16251              | Shaft - Front Roller      | 1   |          |
| 33 | R101331  |                       | Shaft - 1 SS Front Roller | 1   |          |